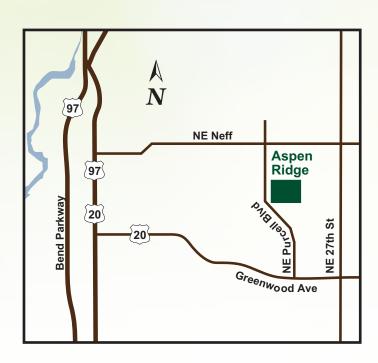

1025 NE Purcell Blvd.
Bend, OR 97701
541-312-4300
aspenridgememorycare.com

## Here's how to find us...

Follow these easy driving directions.

### From State Hwy 97 North or South:

- Turn East on Highway 20
- Travel approximately 2 miles to NE Purcell Blvd.
- Turn left onto NE Purcell Blvd.
   The Forum shopping center is on the right side of NE Purcell Blvd.
- Take NE Purcell to Aspen Ridge.