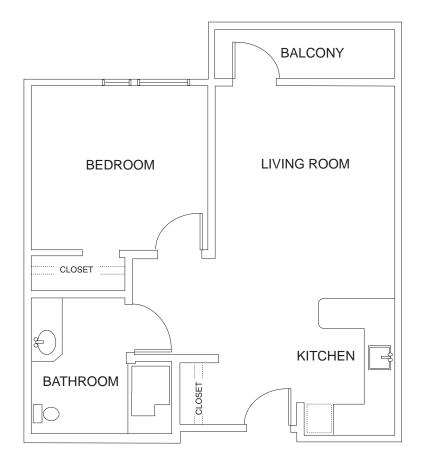

as build into larger and more engaging projects over time.



#### Focus on the Strengths

SPARK<sup>™</sup> focuses on what residents can do, rather than what they cannot. Each of our residents arrives with skills, hobbies, and experiences which SPARK<sup>™</sup> uniquely assesses and builds into a tailored social role. Focusing on a resident's strengths allows them to find success and fulfillment.

SPARK<sup>™</sup> empowers seniors to create a community that speaks to them. Residents can do what they know and love, discover a new passion and hobby, and find purpose in their social role. Discover your SPARK<sup>™</sup> at Aspen Ridge Retirement Community!

## **Floor Plans**

### TWO BEDROOM COTTAGE





# **Floor Plans**

### **TWO BEDROOM**





# **Floor Plans**

### **ONE BEDROOM**





## STUDIO





Aspen Ridge 1010 NE Purcell Blvd. Bend, OR 97701 541-385-8500 AspenRidgeRetirement.com