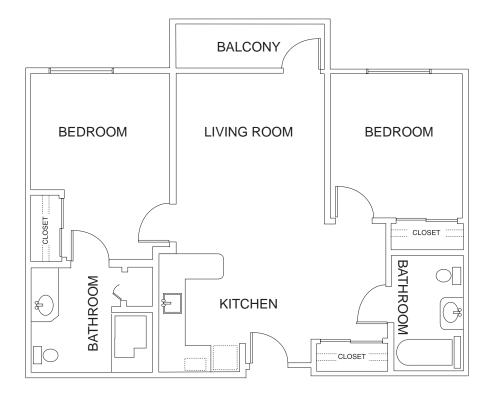

short episodes of entertainment. Simple ideas build into larger and more engaging projects over time.



#### Focus on the Strengths

SPARK<sup>™</sup> focuses on what residents can do, rather than what they cannot. Each of our residents arrives with skills, hobbies, and experiences which SPARK<sup>™</sup> uniquely assesses and builds into a tailored social role. Focusing on a resident's strengths allows them to find success and fulfillment.

SPARK<sup>™</sup> empowers seniors to create a community that speaks to them. Residents can do what they know and love, discover a new passion and hobby, and find purpose in their social role. Discover your SPARK<sup>™</sup> at Aspen Ridge Retirement Community!

## **Floor Plans**

### TWO BEDROOM COTTAGE





# **Floor Plans**

### **TWO BEDROOM**





# **Floor Plans**

### **ONE BEDROOM**





## STUDIO





Aspen Ridge 1010 NE Purcell Blvd. Bend, OR 97701 541-385-8500 AspenRidgeRetirement.com