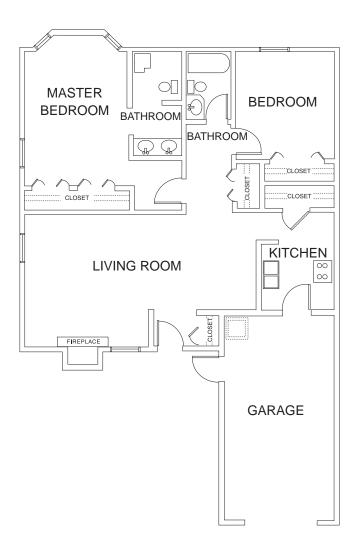

simple to complex and do not rely merely on short episodes of entertainment. Simple ideas build into larger and more engaging projects over time.



#### Focus on the Strengths

SPARK<sup>™</sup> focuses on what residents can do, rather than what they cannot. Each of our residents arrives with skills, hobbies, and experiences which SPARK<sup>™</sup> uniquely assesses and builds into a tailored social role. Focusing on a resident's strengths allows them to find success and fulfillment.

SPARK<sup>™</sup> empowers seniors to create a community that speaks to them. Residents can do what they know and love, discover a new passion and hobby, and find purpose in their social role. Discover your SPARK<sup>™</sup> at Aspen Ridge Retirement Community!

## **Floor Plans**

### TWO BEDROOM COTTAGE





# **Floor Plans**

### **TWO BEDROOM**





# **Floor Plans**

### **ONE BEDROOM**





## STUDIO





Aspen Ridge 1010 NE Purcell Blvd. Bend, OR 97701 541-385-8500 AspenRidgeRetirement.com