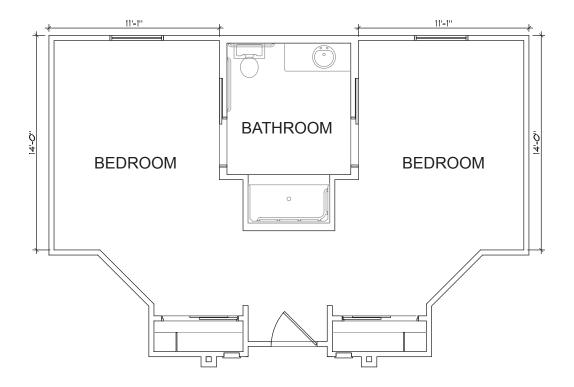

#### **COMPANION SUITE**

Sample Floor Plan

Azalea Trails 5550 Old Jacksonville Hwy. Tyler, TX 75703 903-561-4307 azaleatrailsseniorliving.com Facility ID #102945