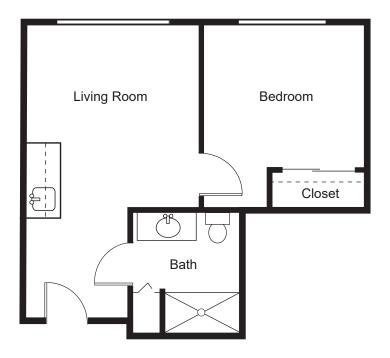

uild into larger and more engaging projects over time.



#### Focus on the Strengths

SPARK<sup>™</sup> focuses on what residents can do, rather than what they cannot. Each of our residents arrives with skills, hobbies, and experiences which SPARK<sup>™</sup> uniquely assesses and builds into a tailored social role. Focusing on a resident's strengths allows them to find success and fulfillment.

SPARK<sup>™</sup> empowers seniors to create a community that speaks to them. Residents can do what they know and love, discover a new passion and hobby, and find purpose in their social role. Discover your SPARK<sup>™</sup> at Gilman Park Assisted Living!

### **Floor Plans**

**TWO BEDROOM** 820 Square Feet



Sample Floor Plan



### **Floor Plans**

### **ONE BEDROOM**

460 - 480 Square Feet



Sample Floor Plan



### **Floor Plans**

**STUDIO** 380 - 410 Square Feet



Sample Floor Plan



Gilman Park Assisted Living 2205 Gilman Drive Oregon City, OR 97045 503-657-5700 gilmanpark.com