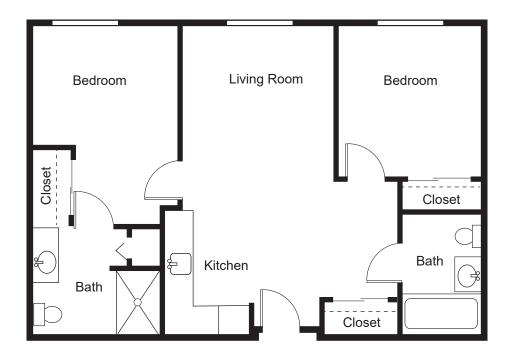

ple to complex and do not rely merely on short episodes of entertainment. Simple ideas build into larger and more engaging projects over time.



#### Focus on the Strengths

SPARK<sup>™</sup> focuses on what residents can do, rather than what they cannot. Each of our residents arrives with skills, hobbies, and experiences which SPARK<sup>™</sup> uniquely assesses and builds into a tailored social role. Focusing on a resident's strengths allows them to find success and fulfillment.

SPARK<sup>™</sup> empowers seniors to create a community that speaks to them. Residents can do what they know and love, discover a new passion and hobby, and find purpose in their social role. Discover your SPARK<sup>™</sup> at Gilman Park Assisted Living!

### **Floor Plans**

**TWO BEDROOM** 820 Square Feet



Sample Floor Plan



### **Floor Plans**

### **ONE BEDROOM**

460 - 480 Square Feet



Sample Floor Plan



### **Floor Plans**

**STUDIO** 380 - 410 Square Feet



Sample Floor Plan



Gilman Park Assisted Living 2205 Gilman Drive Oregon City, OR 97045 503-657-5700 gilmanpark.com