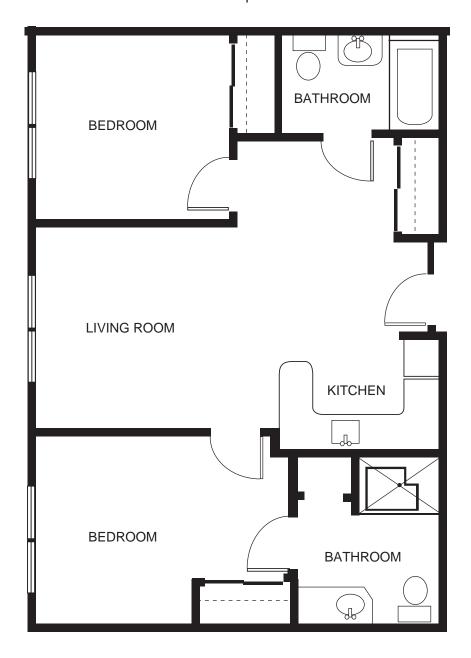

not rely merely on short episodes of entertainment. Simple ideas build into larger and more engaging projects over time.



### Focus on the Strengths

SPARK<sup>™</sup> focuses on what residents can do, rather than what they cannot. Each of our residents arrives with skills, hobbies, and experiences which SPARK<sup>™</sup> uniquely assesses and builds into a tailored social role. Focusing on a resident's strengths allows them to find success and fulfillment.

SPARK<sup>™</sup> empowers seniors to create a community that speaks to them. Residents can do what they know and love, discover a new passion and hobby, and find purpose in their social role. Discover your SPARK<sup>™</sup> at Grande Ronde Retirement Community!

#### TWO BEDROOM PREMIUM





**TWO BEDROOM** 

545 - 610 square feet







#### **ONE BEDROOM PREMIUM**





**ONE BEDROOM** 

440 - 610 square feet





**STUDIO** 363 square feet



#### **ONE BEDROOM**





#### STUDIO DELUXE







#### **STUDIO PREMIUM**





**STUDIO** 209 - 408 square feet





Grande Ronde Retirement Residence 1809 Gekeler Road La Grande, OR 97850 541-963-4700 granderonderetirement.com