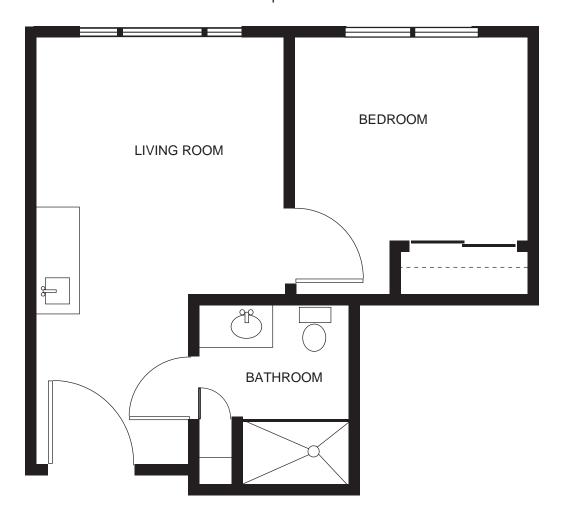

#### **ONE BEDROOM PREMIUM**

**ONE BEDROOM** 

440 - 610 square feet

**STUDIO** 363 square feet