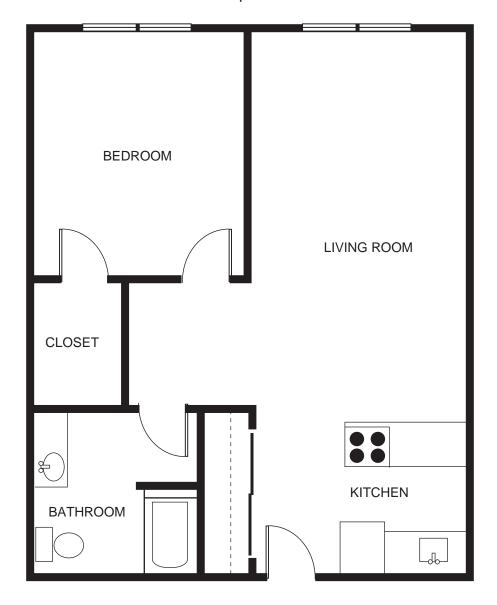

#### **ONE BEDROOM PREMIUM**

**ONE BEDROOM** 

440 - 610 square feet

**STUDIO** 363 square feet

#### **ONE BEDROOM**