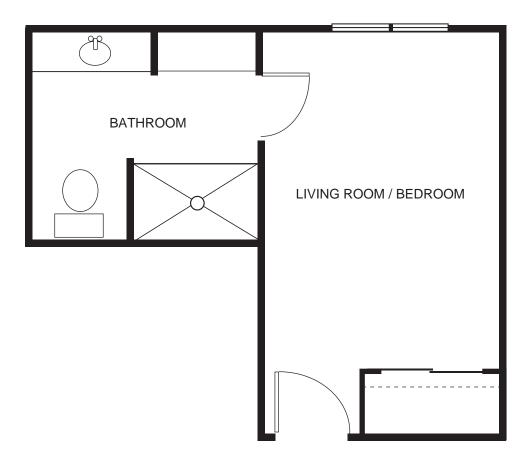

#### **STUDIO PREMIUM**

**STUDIO** 209 - 408 square feet

Grande Ronde Retirement Residence 1809 Gekeler Road La Grande, OR 97850 541-963-4700 granderonderetirement.com