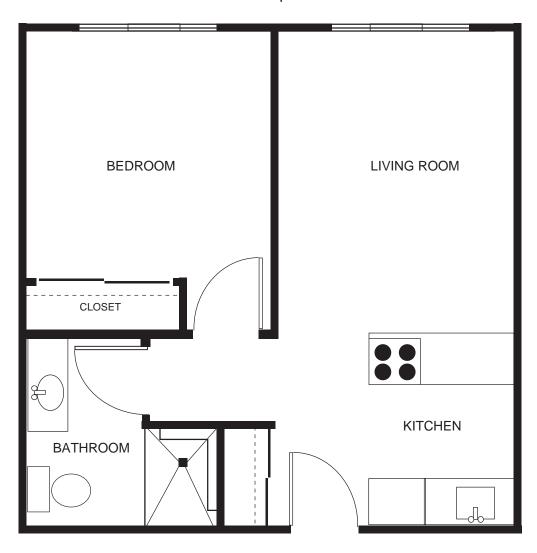

#### **ONE BEDROOM PREMIUM**

**ONE BEDROOM** 

440 - 610 square feet

**STUDIO** 363 square feet

#### **ONE BEDROOM**