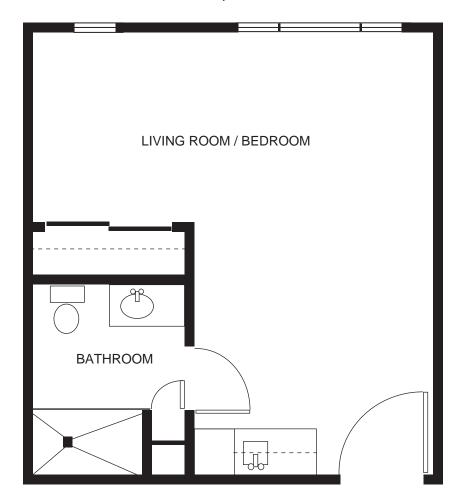

r time.



### Focus on the Strengths

SPARK<sup>™</sup> focuses on what residents can do, rather than what they cannot. Each of our residents arrives with skills, hobbies, and experiences which SPARK<sup>™</sup> uniquely assesses and builds into a tailored social role. Focusing on a resident's strengths allows them to find success and fulfillment.

SPARK<sup>™</sup> empowers seniors to create a community that speaks to them. Residents can do what they know and love, discover a new passion and hobby, and find purpose in their social role. Discover your SPARK<sup>™</sup> at Grande Ronde Retirement Community!

#### TWO BEDROOM PREMIUM





**TWO BEDROOM** 

545 - 610 square feet







#### **ONE BEDROOM PREMIUM**





**ONE BEDROOM** 

440 - 610 square feet





**STUDIO** 363 square feet



#### **ONE BEDROOM**





#### STUDIO DELUXE







#### **STUDIO PREMIUM**





**STUDIO** 209 - 408 square feet





Grande Ronde Retirement Residence 1809 Gekeler Road La Grande, OR 97850 541-963-4700 granderonderetirement.com