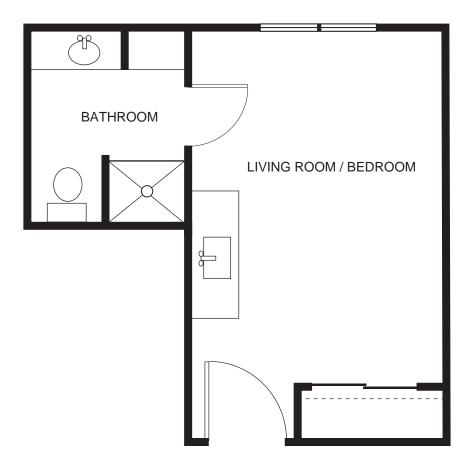

nts can do, rather than what they cannot. Each of our residents arrives with skills, hobbies, and experiences which SPARK<sup>™</sup> uniquely assesses and builds into a tailored social role. Focusing on a resident's strengths allows them to find success and fulfillment.

SPARK<sup>™</sup> empowers seniors to create a community that speaks to them. Residents can do what they know and love, discover a new passion and hobby, and find purpose in their social role. Discover your SPARK<sup>™</sup> at Grande Ronde Retirement Community!

#### TWO BEDROOM PREMIUM





**TWO BEDROOM** 

545 - 610 square feet







#### **ONE BEDROOM PREMIUM**





**ONE BEDROOM** 

440 - 610 square feet





**STUDIO** 363 square feet



#### **ONE BEDROOM**





#### STUDIO DELUXE







#### **STUDIO PREMIUM**





**STUDIO** 209 - 408 square feet





Grande Ronde Retirement Residence 1809 Gekeler Road La Grande, OR 97850 541-963-4700 granderonderetirement.com