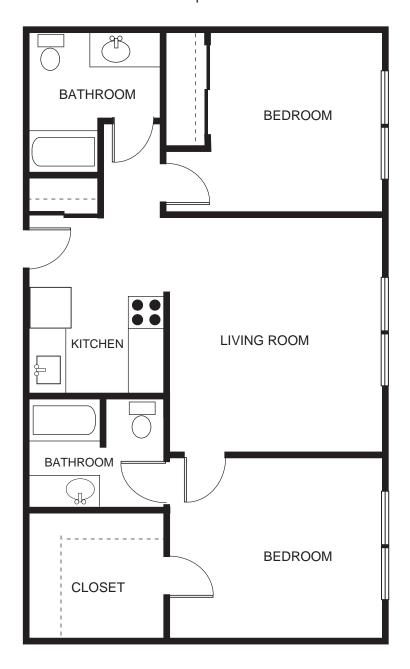

which progress from simple to complex and do not rely merely on short episodes of entertainment. Simple ideas build into larger and more engaging projects over time.



### Focus on the Strengths

SPARK<sup>™</sup> focuses on what residents can do, rather than what they cannot. Each of our residents arrives with skills, hobbies, and experiences which SPARK<sup>™</sup> uniquely assesses and builds into a tailored social role. Focusing on a resident's strengths allows them to find success and fulfillment.

SPARK<sup>™</sup> empowers seniors to create a community that speaks to them. Residents can do what they know and love, discover a new passion and hobby, and find purpose in their social role. Discover your SPARK<sup>™</sup> at Grande Ronde Retirement Community!

#### TWO BEDROOM PREMIUM





**TWO BEDROOM** 

545 - 610 square feet







#### **ONE BEDROOM PREMIUM**





**ONE BEDROOM** 

440 - 610 square feet





**STUDIO** 363 square feet



#### **ONE BEDROOM**





#### STUDIO DELUXE







#### **STUDIO PREMIUM**





**STUDIO** 209 - 408 square feet





Grande Ronde Retirement Residence 1809 Gekeler Road La Grande, OR 97850 541-963-4700 granderonderetirement.com