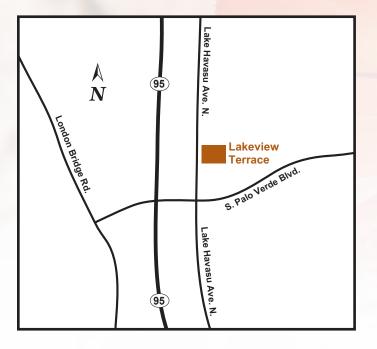

# Here's how to find us...

Follow these easy driving directions.

## Arizona Highway 95:

- Follow Highway 95 north or south to Palo Verde Blvd.
- Turn on Palo Verde Blvd. heading east
- Turn left on Lake Havasu Ave.
- Lake View Terrace will be on your right