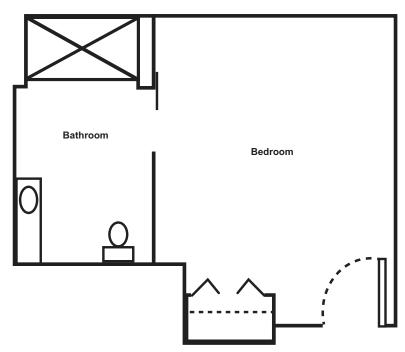

ividualized heating/cooling and access to community amenities.

Some of our Personalized Services include:

- Medication management
- · Showering/bathing
- · Dressing and laundry
- · Personal hygiene and grooming
- · Mobility and transferring
- Continence management
- Level appropriate activities
- · Assistance with eating

#### Respite Care:

We offer a respite care program designed to give family caregivers a necessary break. This is your chance to have our caring staff enrich the life of your loved one, while you take a well-deserved rest.

Are you ready to learn more about our unique specialized care services? To learn more about

Lake View Terrace Memory Care, please call 928-855-8099 and schedule a tour.





Private Studio with Shared Bathroom

Private Studio with Private Bathroom





## All the Comforts of Home...

Lake View Terrace Memory Care is designed with the residents in mind, providing an atmosphere that is inviting and comfortable for both your loved one and you. Lake View Terrace Memory Care feels like you are in someone's home.

Our beautiful community offers a sense of familiarity and comfort, reducing the feelings of loneliness and confusion. We understand how important this is to our residents and their loved ones.

Our amenities include:

#### Three Delicious Meals a Day

Home cooked meals with the ability to meet several special diets, served family style in neighborhood dining areas

#### **Care Staff on Site**

24-Hours a day, 7 days a week

#### Familiar Daily Routine

Planned activities and the tailored routines are used to enhance residents' di