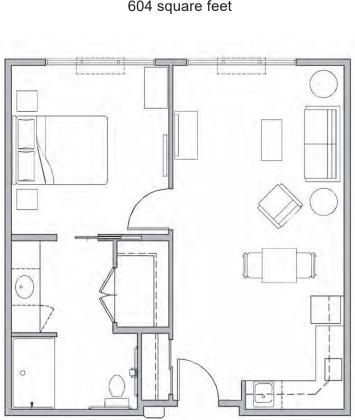

**THE MT. BACHELOR** 604 square feet

**THE PONDEROSA** 579 square feet

**THE DESCHUTES** 381 square feet

Mt. Bachelor Assisted Living and Memory Care 20215 Powers Road Bend, OR 97702 541-388-9800 mtbachelorassistedliving.com