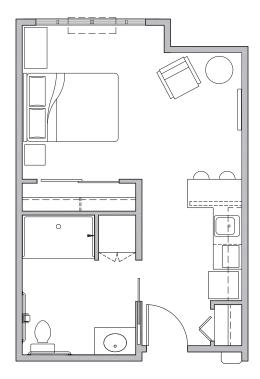

**THE MT. BACHELOR** 604 square feet

**THE PONDEROSA** 579 square feet

**THE DESCHUTES** 381 square feet

Mt. Bachelor Assisted Living and Memory Care 20215 Powers Road Bend, OR 97702 541-388-9800 mtbachelorassistedliving.com