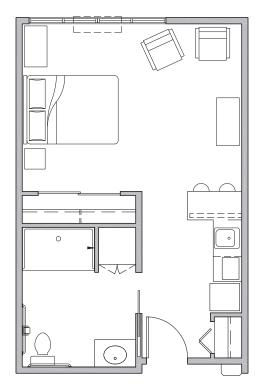

**THE MT. BACHELOR** 604 square feet

**THE PONDEROSA** 579 square feet

**THE DESCHUTES** 381 square feet

Mt. Bachelor Assisted Living and Memory Care 20215 Powers Road Bend, OR 97702 541-388-9800 mtbachelorassistedliving.com