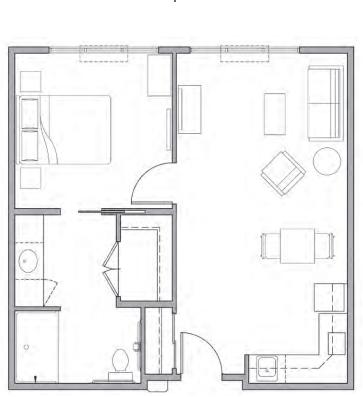

**THE MT. BACHELOR** 604 square feet

**THE PONDEROSA** 579 square feet

**THE DESCHUTES** 381 square feet

Mt. Bachelor Assisted Living and Memory Care 20215 Powers Road Bend, OR 97702 541-388-9800 mtbachelorassistedliving.com