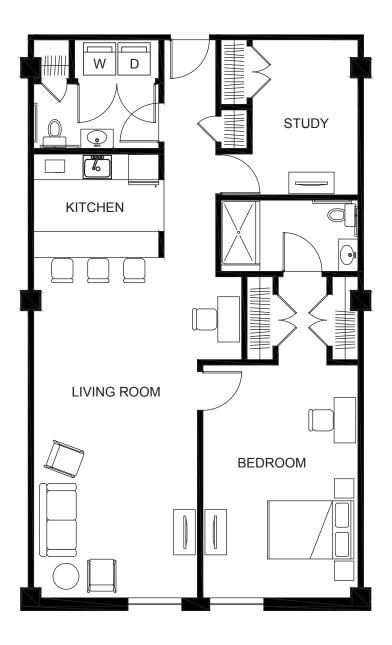

of life for our residents.

Experience the difference and start living well!



### SPARK Lifestyle

We all need a reason to get up in the morning. At Frontier Management, we understand that the keys to a life well-lived are community, inclusion and purpose. SPARK, our lifestyle program inspired by Montessori methods, focuses on supporting you or your loved one's ideas, choices, and independence. We empower you to create a community that speaks to you. Our staff foster the natural spark within each individual by encouraging new ideas and helping to make these ideas a reality.

With SPARK, each day is yours to create. Do what you know and love, discover a new passion, simply relax with friends or savor quiet personal time.







## **Independent Living Floor Plans**

#### **ONE BEDROOM**





## **Independent Living Floor Plans**

#### **ONE BEDROOM**





## **Assisted Living Floor Plans**

#### **STUDIO**





## **Assisted Living Floor Plans**

#### **ONE BEDROOM**





### **Memory Care Floor Plan**

#### **STUDIO**





The Parc at Harbor View 46 Lincoln St Winthrop, MA 02152 617-207-3009 parcatharborview.com