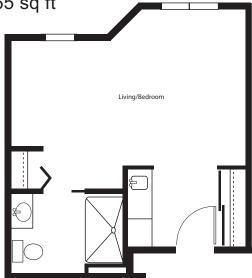

- · 24-Hour emergency call system in each apartment
- Utilities (telephone, basic cable and high-speed internet excluded)
- · Well-appointed finishes, spacious closets, and kitchenettes
- · Wireless internet access in common areas

#### Assisted living services include:

- Assistance with personal needs such as bathing, dressing and grooming
- Medication management
- · Select specialty diets offered
- Continence management
- Individually developed care plan with our residents preferences in mind
- · Mobility and transferring assistance
- · Respite services available

Are you ready to take advantage of a community that caters to your upscale tastes? To learn more about Pelican Pointe Living, please call 541-882-8900.





# **Assisted Living at Pelican Pointe**



Studio • 359-365 sq ft





### One Bedroom • 437 sq ft



### One Bedroom Deluxe • 596 sq ft





# **Assisted Living at Pelican Pointe**



Studio • 359-365 sq ft





### One Bedroom • 437 sq ft



### One Bedroom Deluxe • 596 sq ft





## **Pelican Pointe Community Amenities**



### Indulge in All We Have to Offer...

Nestled in the Klamath Basin on the eastern slopes of the Cascade Mountains and on the southern shore of the Upper Klamath Lake with over 300 days of sunshine each year, the scenery enveloping Pelican Pointe Assisted Living and Memory Care Community is exceptional. But as amazing as the scenery is outside the doors of our community, we think the best we have to offer lies within. Pelican Pointe boasts beautiful apartments with top notch amenities and activities. From the well-appointed finishes