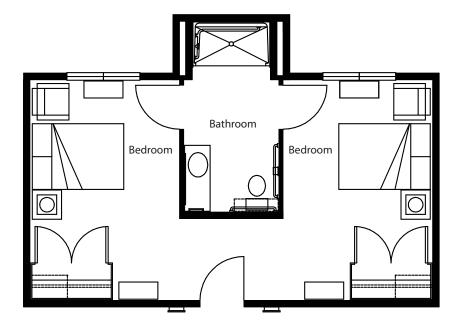

# **Assisted Living at Pelican Pointe**

Studio • 359-365 sq ft

### One Bedroom • 437 sq ft

### One Bedroom Deluxe • 596 sq ft