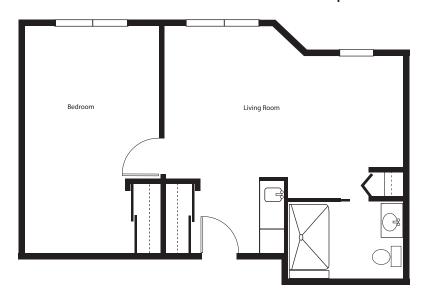

phone, basic cable and high-speed internet excluded)
- · Well-appointed finishes, spacious closets, and kitchenettes
- · Wireless internet access in common areas

#### Assisted living services include:

- Assistance with personal needs such as bathing, dressing and grooming
- Medication management
- · Select specialty diets offered
- Continence management
- Individually developed care plan with our residents preferences in mind
- · Mobility and transferring assistance
- · Respite services available

Are you ready to take advantage of a community that caters to your upscale tastes? To learn more about Pelican Pointe Living, please call 541-882-8900.





# **Assisted Living at Pelican Pointe**



Studio • 359-365 sq ft





### One Bedroom • 437 sq ft



### One Bedroom Deluxe • 596 sq ft





# **Assisted Living at Pelican Pointe**



Studio • 359-365 sq ft





### One Bedroom • 437 sq ft



### One Bedroom Deluxe • 596 sq ft





## **Pelican Pointe Community Amenities**



### Indulge in All We Have to Offer...

Nestled in the Klamath Basin on the eastern slopes of the Cascade Mountains and on the southern shore of the Upper Klamath Lake with over 300 days of sunshine each year, the scenery enveloping Pelican Pointe Assisted Living and Memory Care Community is exceptional. But as amazing as the scenery is outside the doors of our community, we think the best we have to offer lies within. Pelican Pointe boasts beautiful apartments with top notch amenities and activities. From the well-appointed finishes in our apartments to the elegant dinners in our grand dining room to