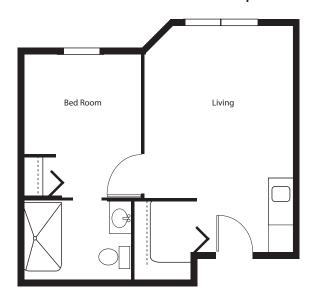

em in each apartment
- Utilities (telephone, basic cable and high-speed internet excluded)
- · Well-appointed finishes, spacious closets, and kitchenettes
- · Wireless internet access in common areas

#### Assisted living services include:

- Assistance with personal needs such as bathing, dressing and grooming
- Medication management
- · Select specialty diets offered
- Continence management
- Individually developed care plan with our residents preferences in mind
- · Mobility and transferring assistance
- · Respite services available

Are you ready to take advantage of a community that caters to your upscale tastes? To learn more about Pelican Pointe Living, please call 541-882-8900.





# **Assisted Living at Pelican Pointe**



Studio • 359-365 sq ft





### One Bedroom • 437 sq ft



### One Bedroom Deluxe • 596 sq ft





# **Assisted Living at Pelican Pointe**



Studio • 359-365 sq ft





### One Bedroom • 437 sq ft



### One Bedroom Deluxe • 596 sq ft





## **Pelican Pointe Community Amenities**



### Indulge in All We Have to Offer...

Nestled in the Klamath Basin on the eastern slopes of the Cascade Mountains and on the southern shore of the Upper Klamath Lake with over 300 days of sunshine each year, the scenery enveloping Pelican Pointe Assisted Living and Memory Care Community is exceptional. But as amazing as the scenery is outside the doors of our community, we think the best we have to offer lies within. Pelican Pointe boasts beautiful apartments with top notch amenities and activities. From the well-appointed finishes in our apartments to the elegan