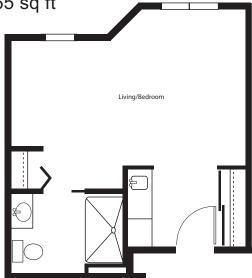

inishes, spacious closets, and kitchenettes
- · Wireless internet access in common areas

#### Assisted living services include:

- Assistance with personal needs such as bathing, dressing and grooming
- Medication management
- · Select specialty diets offered
- Continence management
- Individually developed care plan with our residents preferences in mind
- · Mobility and transferring assistance
- · Respite services available

Are you ready to take advantage of a community that caters to your upscale tastes? To learn more about Pelican Pointe Living, please call 541-882-8900.





# **Assisted Living at Pelican Pointe**



Studio • 359-365 sq ft





### One Bedroom • 437 sq ft



### One Bedroom Deluxe • 596 sq ft





# **Assisted Living at Pelican Pointe**



Studio • 359-365 sq ft





### One Bedroom • 437 sq ft



### One Bedroom Deluxe • 596 sq ft





## **Pelican Pointe Community Amenities**



### Indulge in All We Have to Offer...

Nestled in the Klamath Basin on the eastern slopes of the Cascade Mountains and on the southern shore of the Upper Klamath Lake with over 300 days of sunshine each year, the scenery enveloping Pelican Pointe Assisted Living and Memory Care Community is exceptional. But as amazing as the scenery is outside the doors of our community, we think the best we have to offer lies within. Pelican Pointe boasts beautiful apartments with top notch amenities and activities. From the well-appointed finishes in our apartments to the elegant dinners in our grand dining room to the exceptional care provided by our staff, everything at Pelican Pointe