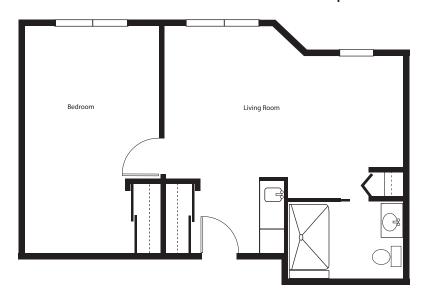

ess in common areas

#### Assisted living services include:

- Assistance with personal needs such as bathing, dressing and grooming
- Medication management
- · Select specialty diets offered
- Continence management
- Individually developed care plan with our residents preferences in mind
- · Mobility and transferring assistance
- · Respite services available

Are you ready to take advantage of a community that caters to your upscale tastes? To learn more about Pelican Pointe Living, please call 541-882-8900.





# **Assisted Living at Pelican Pointe**



Studio • 359-365 sq ft





### One Bedroom • 437 sq ft



### One Bedroom Deluxe • 596 sq ft





# **Assisted Living at Pelican Pointe**



Studio • 359-365 sq ft





### One Bedroom • 437 sq ft



### One Bedroom Deluxe • 596 sq ft





## **Pelican Pointe Community Amenities**



### Indulge in All We Have to Offer...

Nestled in the Klamath Basin on the eastern slopes of the Cascade Mountains and on the southern shore of the Upper Klamath Lake with over 300 days of sunshine each year, the scenery enveloping Pelican Pointe Assisted Living and Memory Care Community is exceptional. But as amazing as the scenery is outside the doors of our community, we think the best we have to offer lies within. Pelican Pointe boasts beautiful apartments with top notch amenities and activities. From the well-appointed finishes in our apartments to the elegant dinners in our grand dining room to the exceptional care provided by our staff, everything at Pelican Pointe is designed with your enjoyment in mind.

#### Our amenities include: