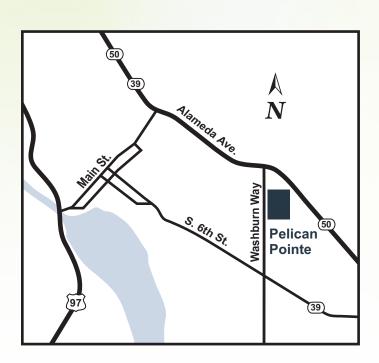

# Here's how to find us...

Follow these easy driving directions.

#### From US 97 North:

- Highway 97 turns into Crater Lake Parkway
- Stay on Crater Lake Parkway
- Turn right at Washburn Way
- Pelican Pointe will be on your left