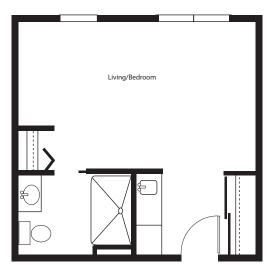

Are you ready to learn more about our unique specialized care services? To learn more about Pelican Pointe Assisted Living and Memory Care, please call 541-882-8900 and schedule a tour.

Private with Shared Bathroom • 480 sq ft