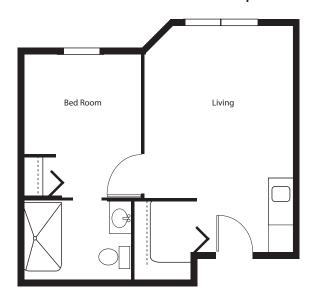

kitchenettes
- · Wireless internet access in common areas

#### Assisted living services include:

- Assistance with personal needs such as bathing, dressing and grooming
- Medication management
- · Select specialty diets offered
- Continence management
- Individually developed care plan with our residents preferences in mind
- · Mobility and transferring assistance
- · Respite services available

Are you ready to take advantage of a community that caters to your upscale tastes? To learn more about Pelican Pointe Living, please call 541-882-8900.





# **Assisted Living at Pelican Pointe**



Studio • 359-365 sq ft





### One Bedroom • 437 sq ft



### One Bedroom Deluxe • 596 sq ft





# **Assisted Living at Pelican Pointe**



Studio • 359-365 sq ft





### One Bedroom • 437 sq ft



### One Bedroom Deluxe • 596 sq ft





## **Pelican Pointe Community Amenities**



### Indulge in All We Have to Offer...

Nestled in the Klamath Basin on the eastern slopes of the Cascade Mountains and on the southern shore of the Upper Klamath Lake with over 300 days of sunshine each year, the scenery enveloping Pelican Pointe Assisted Living and Memory Care Community is exceptional. But as amazing as the scenery is outside the doors of our community, we think the best we have to offer lies within. Pelican Pointe boasts beautiful apartments with top notch amenities and activities. From the well-appointed finishes in our apartments to the elegant dinners in our grand dining room to the exceptional care provided by our staff, everything at Pelican Pointe is designed with your enjoyment