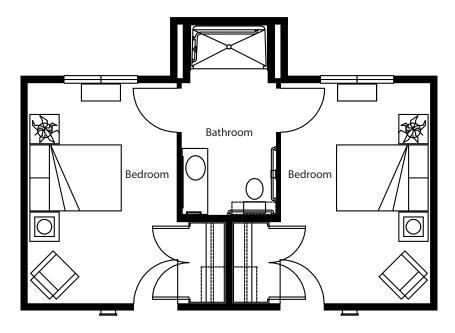

Are you ready to learn more about our unique specialized care services? To learn more about Pelican Pointe Assisted Living and Memory Care, please call 541-882-8900 and schedule a tour.

Private with Shared Bathroom • 480 sq ft