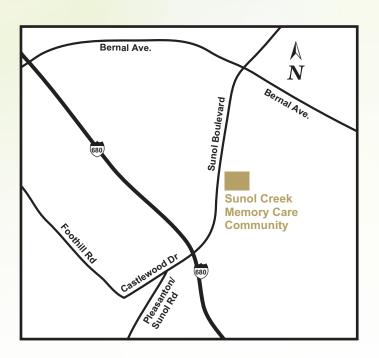

# Here's how to find us...

Follow these easy driving directions.

### From I-680 North or South:

- Take the Sunol Boulevard/ Castlewood Dr. exit toward Pleasanton.
- Turn left onto Sunol Boulevard, continue a half mile.
- Sunol Creek Memory Care will be on the right.