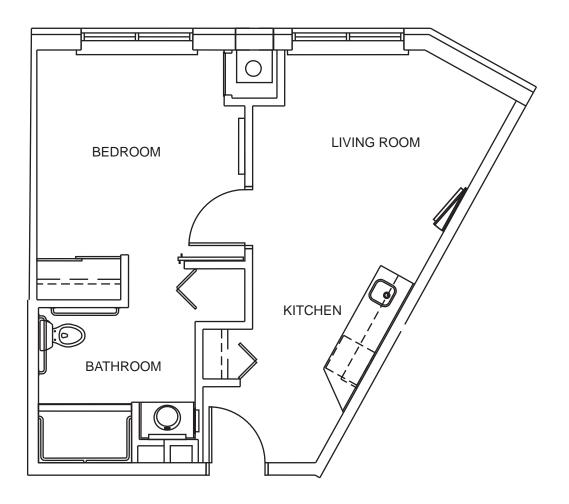

. Simple ideas build into larger and more engaging projects over time.



#### Focus on the Strengths

SPARK<sup>™</sup> focuses on what residents can do, rather than what they cannot. Each of our residents arrives with skills, hobbies, and experiences which SPARK<sup>™</sup> uniquely assesses and builds into a tailored social role. Focusing on a resident's strengths allows them to find success and fulfillment.

SPARK<sup>™</sup> empowers seniors to create a community that speaks to them. Residents can do what they know and love, discover a new passion and hobby, and find purpose in their social role. Discover your SPARK<sup>™</sup> at The Landing on Dundee!

### TWO BEDROOM







### **ONE BEDROOM DELUXE** (with washer and dryer)





### **ONE BEDROOM DELUXE**





### **ONE BEDROOM**





### **STUDIO**





# **Memory Care Floor Plans**

### STUDIO PREMIUM





# **Memory Care Floor Plans**

### **STUDIO DELUXE**





### **STUDIO**







# **Memory Care Floor Plans**

### **COMPANION**





The Landing on Dundee 156 W. Dundee Road Wheeling, IL 60090 847-865-8100 landingondundee.com