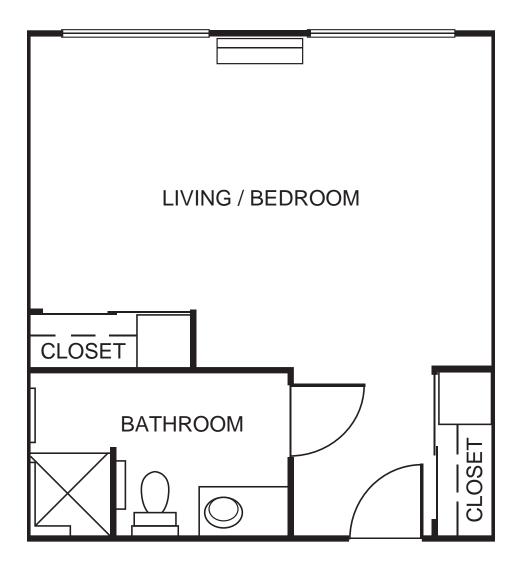

over time.



#### **Focus on the Strengths**

SPARK<sup>™</sup> focuses on what residents can do, rather than what they cannot. Each of our residents arrives with skills, hobbies, and experiences which SPARK<sup>™</sup> uniquely assesses and builds into a tailored social role. Focusing on a resident's strengths allows them to find success and fulfillment.

SPARK<sup>™</sup> empowers seniors to create a community that speaks to them. Residents can do what they know and love, discover a new passion and hobby, and find purpose in their social role. Discover your SPARK<sup>™</sup> at Willow Springs Alzheimer's Special Care Center!

## **Floor Plans**

#### PRIVATE SUITE W/ PRIVATE BATHROOM

261 Square Feet



Sample Floor Plan



## **Floor Plans**

#### **COMPANION SUITE**

351 Square Feet



Sample Floor Plan



Willow Springs Alzheimer's Special Care Center 191 Churn Creek Road Redding, CA 96003 530-242-0654 willowspringsmemorycare.com RCFE License #455001248