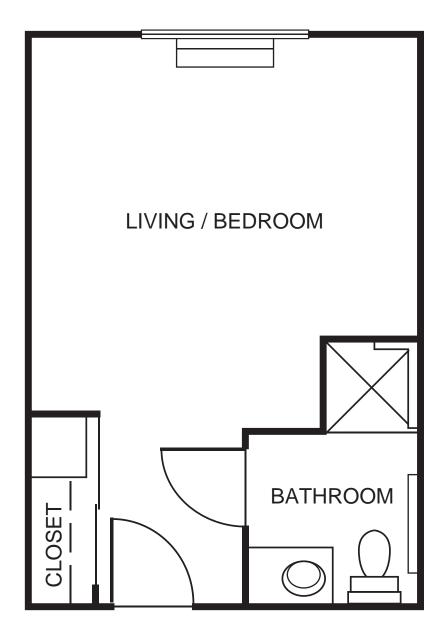

## **Floor Plans**

#### PRIVATE SUITE W/ PRIVATE BATHROOM

261 Square Feet

Sample Floor Plan