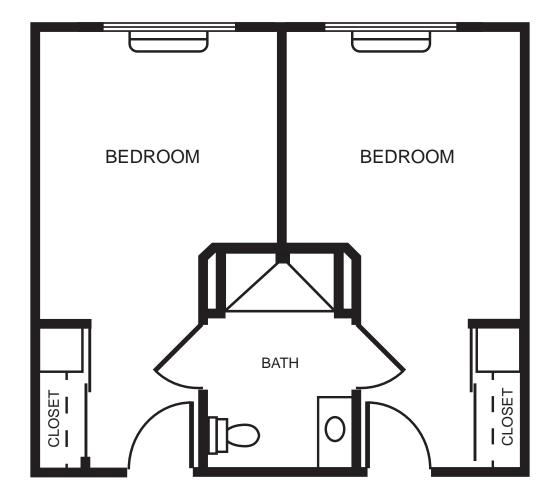

## **Floor Plans**

## **SEMI-PRIVATE SUITE**

Sample Floor Plan

High Plains Alzheimer's Special Care Center 5601 S 84th Street Lincoln, NE 68516 402-483-0250 highplainsseniorliving.com