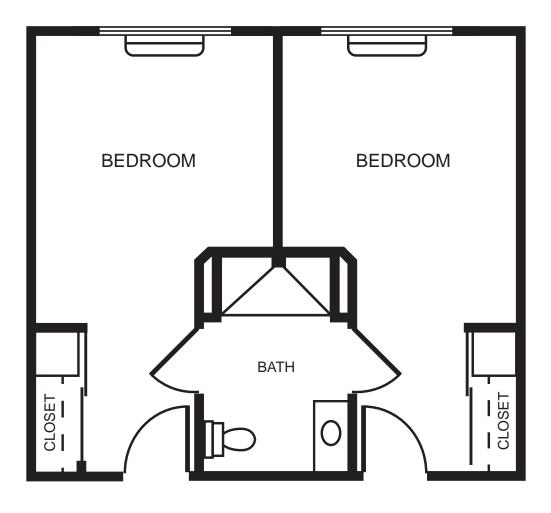

#### **SEMI-PRIVATE SUITE**

Sample Floor Plan

Prairie Meadows Alzheimer's Special Care Center 13208 Meredith Avenue Omaha, NE 68164 402-391-2790 prairiemeadowsseniorliving.com