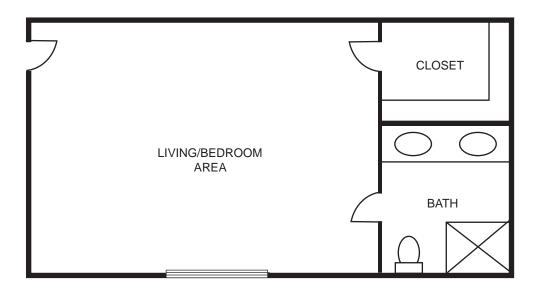

### **INDEPENDENT LIVING FLOOR PLANS**

# TWO BEDROOM / ONE BATH (635 square feet)