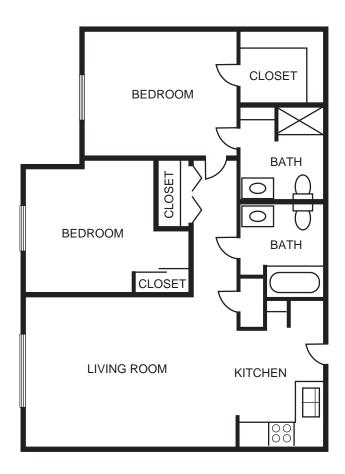

### **INDEPENDENT LIVING FLOOR PLANS**

# TWO BEDROOM / TWO BATH (675 square feet)