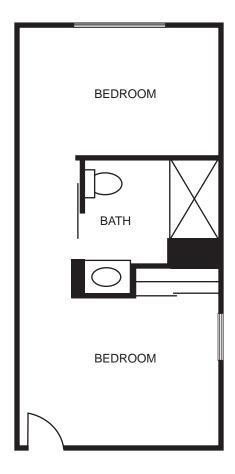

encouraging new ideas and helping to make these ideas a reality.

With SPARK™, each day is yours to create. Do what you know and love, discover a new passion, relax with friends or savor quiet personal time.







### **INDEPENDENT LIVING FLOOR PLANS**

### ONE BEDROOM (530 square feet)





### **INDEPENDENT LIVING FLOOR PLANS**

# TWO BEDROOM / ONE BATH (635 square feet)





### **INDEPENDENT LIVING FLOOR PLANS**

# TWO BEDROOM / TWO BATH (675 square feet)





# STANDARD PRIVATE (270 square feet)





# LARGE PRIVATE (370 square feet)





### EFFICIENCY (340 square feet)





# ONE BEDROOM (590 square feet)





# TWO BEDROOM (870 square feet)





### **MEMORY CARE FLOOR PLANS**

# COMPANION (351 square feet)





### **MEMORY CARE FLOOR PLANS**

**SEMI-PRIVATE** (364 square feet)





### **MEMORY CARE FLOOR PLANS**

PRIVATE (286 square feet)





Laurel Glen at Carrollton Senior Living 150 Cottage Lane Carrollton, GA 30117 770-830-8857 laurelglenatcarrollton.com