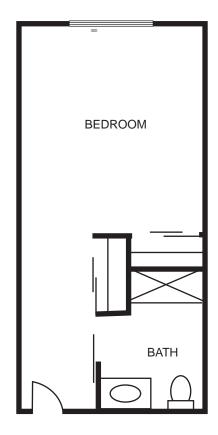

aks to you. Our staff foster the natural spark within each individual by encouraging new ideas and helping to make these ideas a reality.

With SPARK™, each day is yours to create. Do what you know and love, discover a new passion, relax with friends or savor quiet personal time.







### **INDEPENDENT LIVING FLOOR PLANS**

### ONE BEDROOM (530 square feet)





### **INDEPENDENT LIVING FLOOR PLANS**

# TWO BEDROOM / ONE BATH (635 square feet)





### **INDEPENDENT LIVING FLOOR PLANS**

# TWO BEDROOM / TWO BATH (675 square feet)





# STANDARD PRIVATE (270 square feet)





# LARGE PRIVATE (370 square feet)





### EFFICIENCY (340 square feet)





# ONE BEDROOM (590 square feet)





# TWO BEDROOM (870 square feet)





### **MEMORY CARE FLOOR PLANS**

# COMPANION (351 square feet)





### **MEMORY CARE FLOOR PLANS**

**SEMI-PRIVATE** (364 square feet)





### **MEMORY CARE FLOOR PLANS**

PRIVATE (286 square feet)





Laurel Glen at Carrollton Senior Living 150 Cottage Lane Carrollton, GA 30117 770-830-8857 laurelglenatcarrollton.com