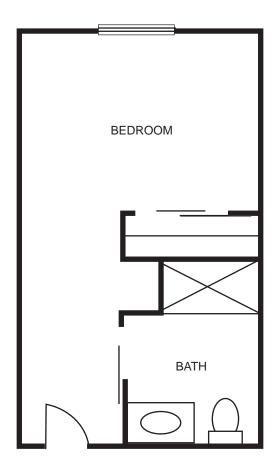

With SPARK™, each day is yours to create. Do what you know and love, discover a new passion, relax with friends or savor quiet personal time.







### **INDEPENDENT LIVING FLOOR PLANS**

### ONE BEDROOM (530 square feet)





### **INDEPENDENT LIVING FLOOR PLANS**

# TWO BEDROOM / ONE BATH (635 square feet)





### **INDEPENDENT LIVING FLOOR PLANS**

# TWO BEDROOM / TWO BATH (675 square feet)





# STANDARD PRIVATE (270 square feet)





# LARGE PRIVATE (370 square feet)





### EFFICIENCY (340 square feet)





# ONE BEDROOM (590 square feet)





# TWO BEDROOM (870 square feet)





### **MEMORY CARE FLOOR PLANS**

# COMPANION (351 square feet)





### **MEMORY CARE FLOOR PLANS**

**SEMI-PRIVATE** (364 square feet)





### **MEMORY CARE FLOOR PLANS**

PRIVATE (286 square feet)





Laurel Glen at Carrollton Senior Living 150 Cottage Lane Carrollton, GA 30117 770-830-8857 laurelglenatcarrollton.com