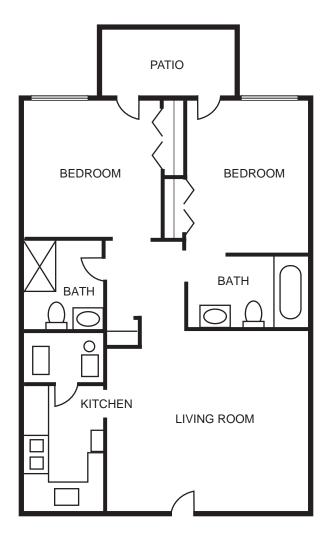

### **INDEPENDENT LIVING FLOOR PLANS**

# TWO BEDROOM / TWO BATH (675 square feet)