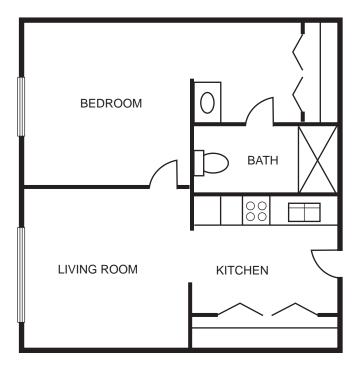

### **INDEPENDENT LIVING FLOOR PLANS**

# TWO BEDROOM / TWO BATH (675 square feet)