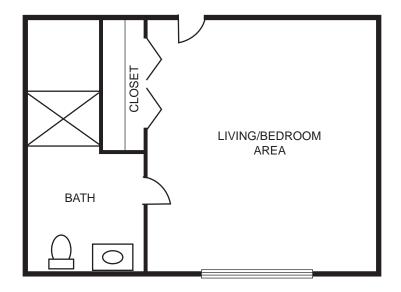

mmunity, inclusion and purpose. SPARK™, our lifestyle program inspired by Montessori methods, focuses on supporting you or your loved one's ideas, choices, and independence. We empower you to create a community that speaks to you. Our staff foster the natural spark within each individual by encouraging new ideas and helping to make these ideas a reality.

With SPARK™, each day is yours to create. Do what you know and love, discover a new passion, relax with friends or savor quiet personal time.







### **INDEPENDENT LIVING FLOOR PLANS**

### ONE BEDROOM (530 square feet)





### **INDEPENDENT LIVING FLOOR PLANS**

# TWO BEDROOM / ONE BATH (635 square feet)





### **INDEPENDENT LIVING FLOOR PLANS**

# TWO BEDROOM / TWO BATH (675 square feet)





# STANDARD PRIVATE (270 square feet)





# LARGE PRIVATE (370 square feet)





### EFFICIENCY (340 square feet)





# ONE BEDROOM (590 square feet)





# TWO BEDROOM (870 square feet)





### **MEMORY CARE FLOOR PLANS**

# COMPANION (351 square feet)





### **MEMORY CARE FLOOR PLANS**

**SEMI-PRIVATE** (364 square feet)





### **MEMORY CARE FLOOR PLANS**

PRIVATE (286 square feet)





Laurel Glen at Carrollton Senior Living 150 Cottage Lane Carrollton, GA 30117 770-830-8857 laurelglenatcarrollton.com