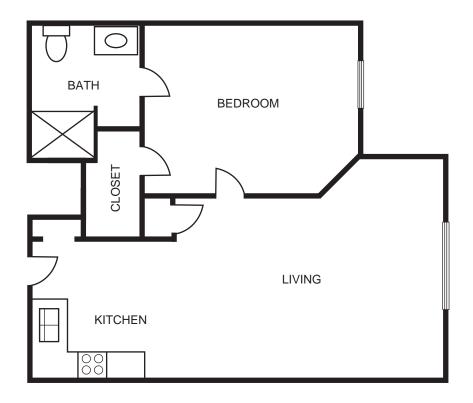

g you or your loved one's ideas, choices, and independence. We empower you to create a community that speaks to you. Our staff foster the natural spark within each individual by encouraging new ideas and helping to make these ideas a reality.

With SPARK™, each day is yours to create. Do what you know and love, discover a new passion, relax with friends or savor quiet personal time.







### **INDEPENDENT LIVING FLOOR PLANS**

### ONE BEDROOM (530 square feet)





### **INDEPENDENT LIVING FLOOR PLANS**

# TWO BEDROOM / ONE BATH (635 square feet)





### **INDEPENDENT LIVING FLOOR PLANS**

# TWO BEDROOM / TWO BATH (675 square feet)





# STANDARD PRIVATE (270 square feet)





# LARGE PRIVATE (370 square feet)





### EFFICIENCY (340 square feet)





# ONE BEDROOM (590 square feet)





# TWO BEDROOM (870 square feet)





### **MEMORY CARE FLOOR PLANS**

# COMPANION (351 square feet)





### **MEMORY CARE FLOOR PLANS**

**SEMI-PRIVATE** (364 square feet)





### **MEMORY CARE FLOOR PLANS**

PRIVATE (286 square feet)





Laurel Glen at Carrollton Senior Living 150 Cottage Lane Carrollton, GA 30117 770-830-8857 laurelglenatcarrollton.com