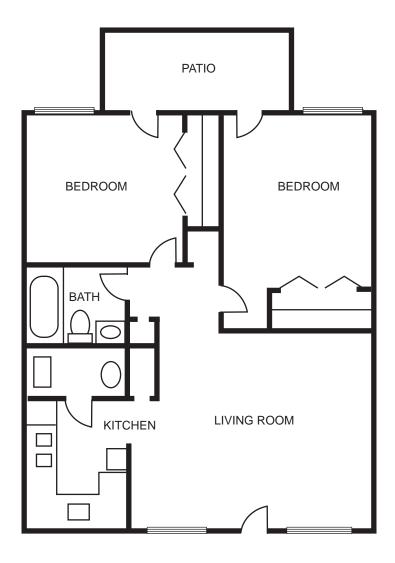

### **INDEPENDENT LIVING FLOOR PLANS**

# TWO BEDROOM / ONE BATH (635 square feet)