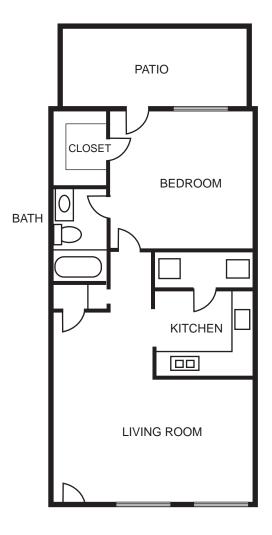

in a quality of life for our residents.

Experience the difference and start living well!



### SPARK™ Lifestyle

We all need a reason to get up in the morning. We understand that the keys to a life well-lived are community, inclusion and purpose. SPARK™, our lifestyle program inspired by Montessori methods, focuses on supporting you or your loved one's ideas, choices, and independence. We empower you to create a community that speaks to you. Our staff foster the natural spark within each individual by encouraging new ideas and helping to make these ideas a reality.

With SPARK™, each day is yours to create. Do what you know and love, discover a new passion, relax with friends or savor quiet personal time.







### **INDEPENDENT LIVING FLOOR PLANS**

### ONE BEDROOM (530 square feet)





### **INDEPENDENT LIVING FLOOR PLANS**

# TWO BEDROOM / ONE BATH (635 square feet)





### **INDEPENDENT LIVING FLOOR PLANS**

# TWO BEDROOM / TWO BATH (675 square feet)





# STANDARD PRIVATE (270 square feet)





# LARGE PRIVATE (370 square feet)





### EFFICIENCY (340 square feet)





# ONE BEDROOM (590 square feet)





# TWO BEDROOM (870 square feet)





### **MEMORY CARE FLOOR PLANS**

# COMPANION (351 square feet)





### **MEMORY CARE FLOOR PLANS**

**SEMI-PRIVATE** (364 square feet)





### **MEMORY CARE FLOOR PLANS**

PRIVATE (286 square feet)





Laurel Glen at Carrollton Senior Living 150 Cottage Lane Carrollton, GA 30117 770-830-8857 laurelglenatcarrollton.com