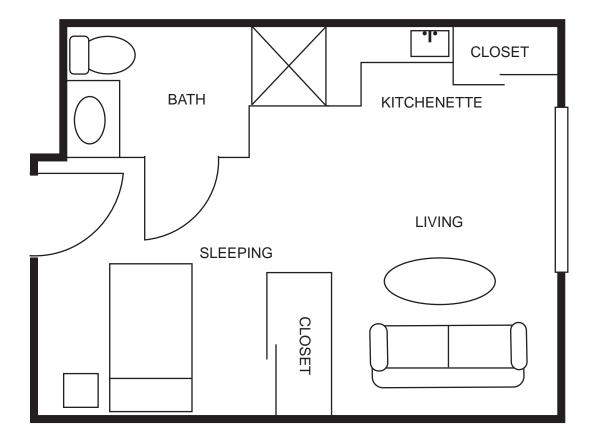

.



#### Focus on the Strengths

SPARK<sup>™</sup> focuses on what residents can do, rather than what they cannot. Each of our residents arrives with skills, hobbies, and experiences which SPARK<sup>™</sup> uniquely assesses and builds into a tailored social role. Focusing on a resident's strengths allows them to find success and fulfillment.

SPARK<sup>™</sup> empowers seniors to create a community that speaks to them. Residents can do what they know and love, discover a new passion and hobby, and find purpose in their social role. Discover your SPARK<sup>™</sup> at The Reserve at Pasadena!

## Assisted Living Floor Plans

**STUDIO** 235 square feet





## **Assisted Living Floor Plans**

**OPEN SUITE** 350 square feet





## **Assisted Living Floor Plans**

**SUITE** 350 square feet





## **Memory Care Floor Plans**

# VILLAGE SUITE 350 square feet



Sample plan only. Actual room layout and size may vary.



## **Memory Care Floor Plans**

### **VILLAGE OPEN SUITE**

350 square feet



Sample plan only. Actual room layout and size may vary.



The Reserve at Pasadena
An Assisted Living and Memory Care Community
4004 Vista Road
Pasadena, TX 77504
713-941-4663
reserveatpasadena.com
Facility ID #000951