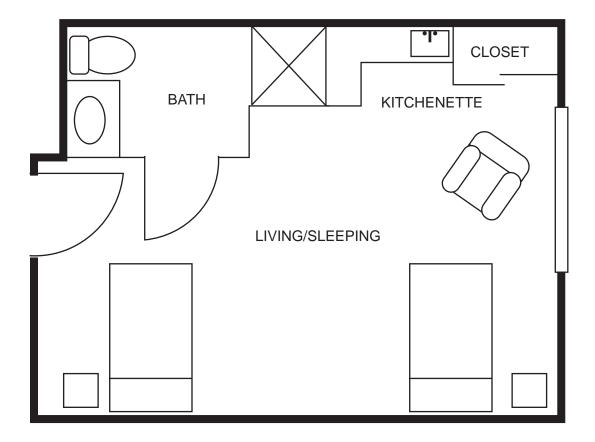

uniquely assesses and builds into a tailored social role. Focusing on a resident's strengths allows them to find success and fulfillment.

SPARK<sup>™</sup> empowers seniors to create a community that speaks to them. Residents can do what they know and love, discover a new passion and hobby, and find purpose in their social role. Discover your SPARK<sup>™</sup> at The Reserve at Pasadena!

## Assisted Living Floor Plans

**STUDIO** 235 square feet





## **Assisted Living Floor Plans**

**OPEN SUITE** 350 square feet





## **Assisted Living Floor Plans**

**SUITE** 350 square feet





## **Memory Care Floor Plans**

# VILLAGE SUITE 350 square feet



Sample plan only. Actual room layout and size may vary.



## **Memory Care Floor Plans**

### **VILLAGE OPEN SUITE**

350 square feet



Sample plan only. Actual room layout and size may vary.



The Reserve at Pasadena
An Assisted Living and Memory Care Community
4004 Vista Road
Pasadena, TX 77504
713-941-4663
reserveatpasadena.com
Facility ID #000951