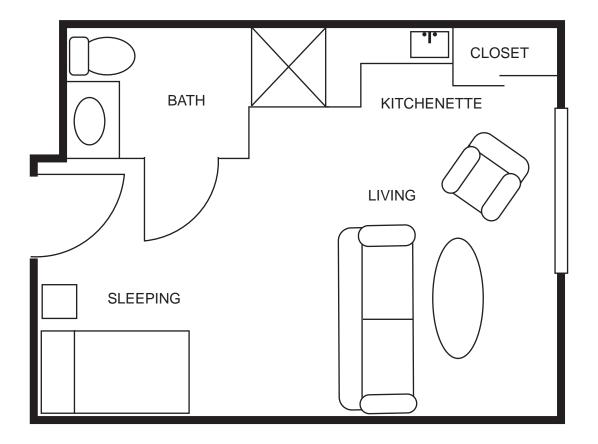

## **Assisted Living Floor Plans**

**OPEN SUITE** 350 square feet

## **Assisted Living Floor Plans**

**SUITE** 350 square feet