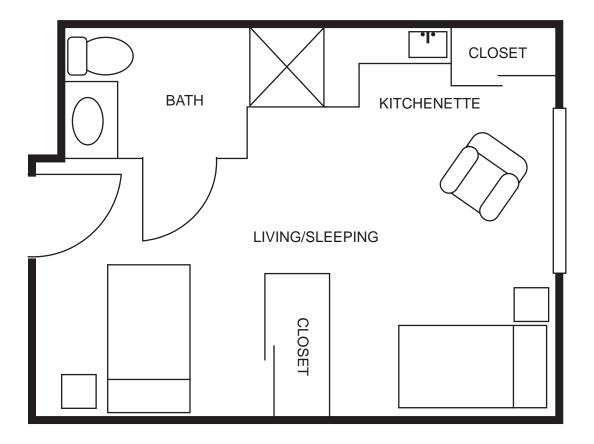

esidents can do, rather than what they cannot. Each of our residents arrives with skills, hobbies, and experiences which SPARK<sup>™</sup> uniquely assesses and builds into a tailored social role. Focusing on a resident's strengths allows them to find success and fulfillment.

SPARK<sup>™</sup> empowers seniors to create a community that speaks to them. Residents can do what they know and love, discover a new passion and hobby, and find purpose in their social role. Discover your SPARK<sup>™</sup> at The Reserve at Pasadena!

## Assisted Living Floor Plans

**STUDIO** 235 square feet





## **Assisted Living Floor Plans**

**OPEN SUITE** 350 square feet





## **Assisted Living Floor Plans**

**SUITE** 350 square feet





## **Memory Care Floor Plans**

# VILLAGE SUITE 350 square feet



Sample plan only. Actual room layout and size may vary.



## **Memory Care Floor Plans**

### **VILLAGE OPEN SUITE**

350 square feet



Sample plan only. Actual room layout and size may vary.



The Reserve at Pasadena
An Assisted Living and Memory Care Community
4004 Vista Road
Pasadena, TX 77504
713-941-4663
reserveatpasadena.com
Facility ID #000951