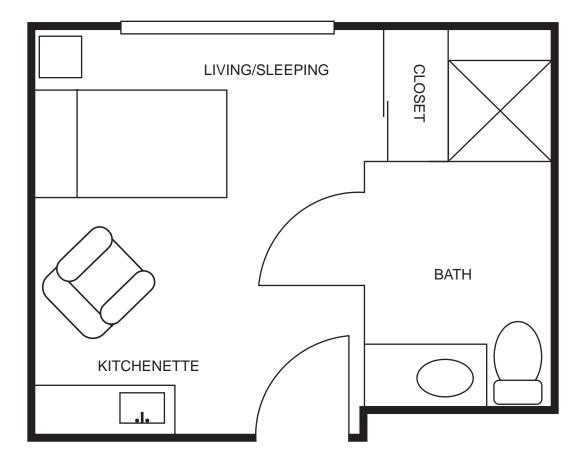

e to complex and do not rely merely on short episodes of entertainment. Simple ideas build into larger and more engaging projects over time.



#### Focus on the Strengths

SPARK<sup>™</sup> focuses on what residents can do, rather than what they cannot. Each of our residents arrives with skills, hobbies, and experiences which SPARK<sup>™</sup> uniquely assesses and builds into a tailored social role. Focusing on a resident's strengths allows them to find success and fulfillment.

SPARK<sup>™</sup> empowers seniors to create a community that speaks to them. Residents can do what they know and love, discover a new passion and hobby, and find purpose in their social role. Discover your SPARK<sup>™</sup> at The Reserve at Pasadena!

## Assisted Living Floor Plans

**STUDIO** 235 square feet





## **Assisted Living Floor Plans**

**OPEN SUITE** 350 square feet





## **Assisted Living Floor Plans**

**SUITE** 350 square feet





## **Memory Care Floor Plans**

# VILLAGE SUITE 350 square feet



Sample plan only. Actual room layout and size may vary.



## **Memory Care Floor Plans**

### **VILLAGE OPEN SUITE**

350 square feet



Sample plan only. Actual room layout and size may vary.



The Reserve at Pasadena
An Assisted Living and Memory Care Community
4004 Vista Road
Pasadena, TX 77504
713-941-4663
reserveatpasadena.com
Facility ID #000951