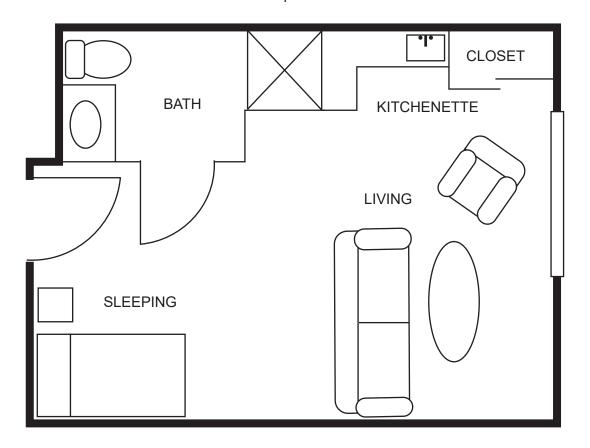

ence and start living well!



# SPARK™ Lifestyle

We all need a reason to get up in the morning. We understand that the keys to a life well-lived are community, inclusion and purpose. SPARK™, our lifestyle program inspired by Montessori methods, focuses on supporting you or your loved one's ideas, choices, and independence. We empower you to create a community that speaks to you. Our staff foster the natural spark within each individual by encouraging new ideas and helping to make these ideas a reality.

With SPARK™, each day is yours to create. Do what you know and love, discover a new passion, relax with friends or savor quiet personal time.







### **ASSISTED LIVING FLOOR PLANS**

**STUDIO** 235 square feet





### **ASSISTED LIVING FLOOR PLANS**

# **OPEN SUITE** 350 square feet





## ASSISTED LIVING FLOOR PLANS

**SUITE** 350 square feet





### **MEMORY CARE FLOOR PLANS**

# VILLAGE SUITE 350 square feet





### **MEMORY CARE FLOOR PLANS**

#### **VILLAGE OPEN SUITE**

350 square feet





The Reserve at Pasadena
An Assisted Living and Memory Care Community
4004 Vista Road
Pasadena, TX 77504
713-941-4663
reserveatpasadena.com
Facility ID #000951