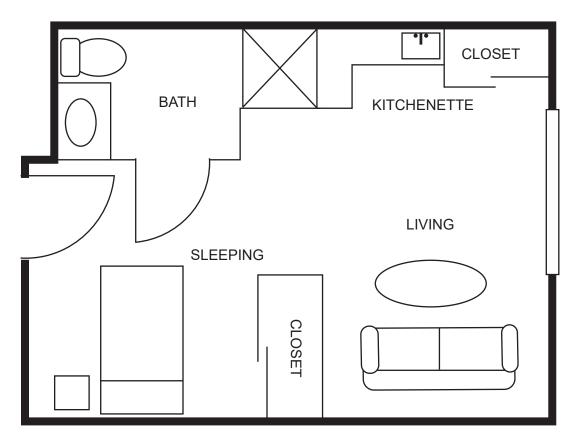

a reason to get up in the morning. We understand that the keys to a life well-lived are community, inclusion and purpose. SPARK™, our lifestyle program inspired by Montessori methods, focuses on supporting you or your loved one's ideas, choices, and independence. We empower you to create a community that speaks to you. Our staff foster the natural spark within each individual by encouraging new ideas and helping to make these ideas a reality.

With SPARK™, each day is yours to create. Do what you know and love, discover a new passion, relax with friends or savor quiet personal time.







### **ASSISTED LIVING FLOOR PLANS**

**STUDIO** 235 square feet





### **ASSISTED LIVING FLOOR PLANS**

# **OPEN SUITE** 350 square feet





## ASSISTED LIVING FLOOR PLANS

**SUITE** 350 square feet





### **MEMORY CARE FLOOR PLANS**

# VILLAGE SUITE 350 square feet





### **MEMORY CARE FLOOR PLANS**

#### **VILLAGE OPEN SUITE**

350 square feet





The Reserve at Pasadena
An Assisted Living and Memory Care Community
4004 Vista Road
Pasadena, TX 77504
713-941-4663
reserveatpasadena.com
Facility ID #000951