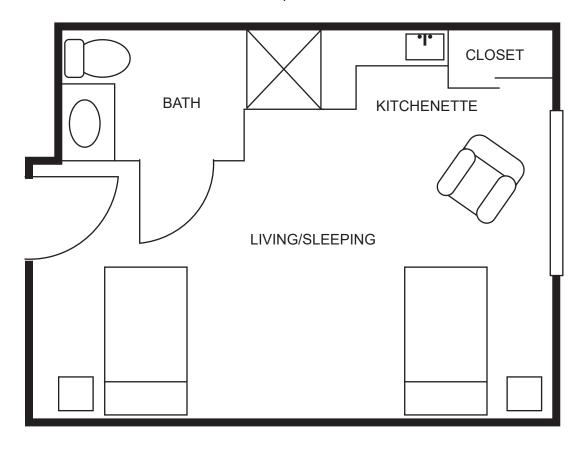

#### **VILLAGE OPEN SUITE**

350 square feet

The Reserve at Pasadena
An Assisted Living and Memory Care Community
4004 Vista Road
Pasadena, TX 77504
713-941-4663
reserveatpasadena.com
Facility ID #000951