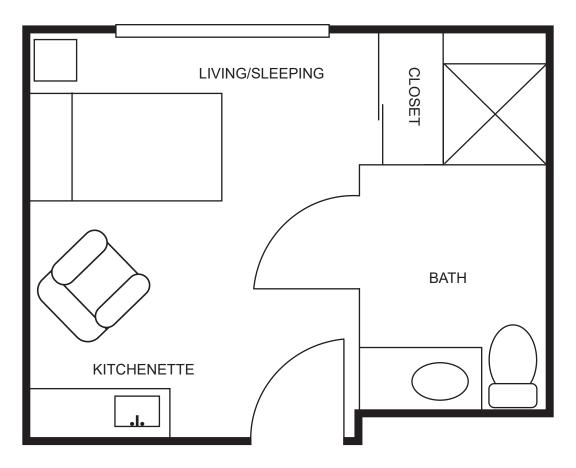

is reflected in a quality of life for our residents.

Experience the difference and start living well!



# SPARK™ Lifestyle

We all need a reason to get up in the morning. We understand that the keys to a life well-lived are community, inclusion and purpose. SPARK™, our lifestyle program inspired by Montessori methods, focuses on supporting you or your loved one's ideas, choices, and independence. We empower you to create a community that speaks to you. Our staff foster the natural spark within each individual by encouraging new ideas and helping to make these ideas a reality.

With SPARK™, each day is yours to create. Do what you know and love, discover a new passion, relax with friends or savor quiet personal time.







### **ASSISTED LIVING FLOOR PLANS**

**STUDIO** 235 square feet





### **ASSISTED LIVING FLOOR PLANS**

# **OPEN SUITE** 350 square feet





## ASSISTED LIVING FLOOR PLANS

**SUITE** 350 square feet





### **MEMORY CARE FLOOR PLANS**

# VILLAGE SUITE 350 square feet





### **MEMORY CARE FLOOR PLANS**

#### **VILLAGE OPEN SUITE**

350 square feet





The Reserve at Pasadena
An Assisted Living and Memory Care Community
4004 Vista Road
Pasadena, TX 77504
713-941-4663
reserveatpasadena.com
Facility ID #000951