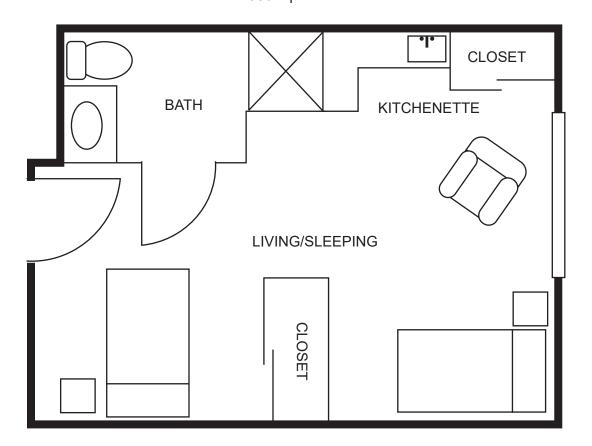

fe well-lived are community, inclusion and purpose. SPARK™, our lifestyle program inspired by Montessori methods, focuses on supporting you or your loved one's ideas, choices, and independence. We empower you to create a community that speaks to you. Our staff foster the natural spark within each individual by encouraging new ideas and helping to make these ideas a reality.

With SPARK™, each day is yours to create. Do what you know and love, discover a new passion, relax with friends or savor quiet personal time.







### **ASSISTED LIVING FLOOR PLANS**

**STUDIO** 235 square feet





### **ASSISTED LIVING FLOOR PLANS**

# **OPEN SUITE** 350 square feet





## ASSISTED LIVING FLOOR PLANS

**SUITE** 350 square feet





### **MEMORY CARE FLOOR PLANS**

# VILLAGE SUITE 350 square feet





### **MEMORY CARE FLOOR PLANS**

#### **VILLAGE OPEN SUITE**

350 square feet





The Reserve at Pasadena
An Assisted Living and Memory Care Community
4004 Vista Road
Pasadena, TX 77504
713-941-4663
reserveatpasadena.com
Facility ID #000951