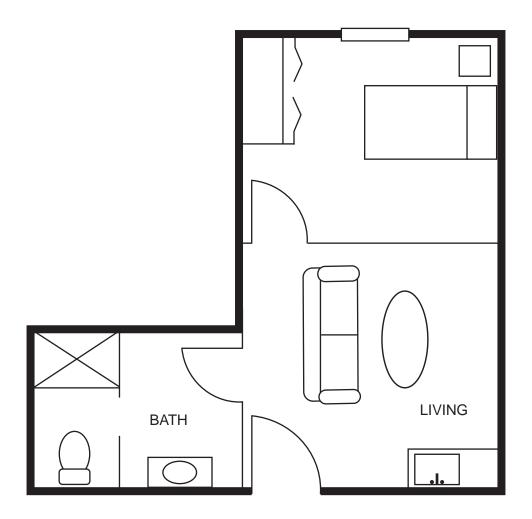

#### **ONE BEDROOM APARTMENT - B**

405 square feet

**SUITE** 305 square feet

### **MEMORY CARE FLOOR PLAN**

**VILLAGE SUITE** 

305 square feet

The Reserve at Peachtree City
An Assisted Living and Memory Care Community
441 Prime Point
Peachtree City, GA 30269
770-631-0205
reserveatpeachtreecity.com