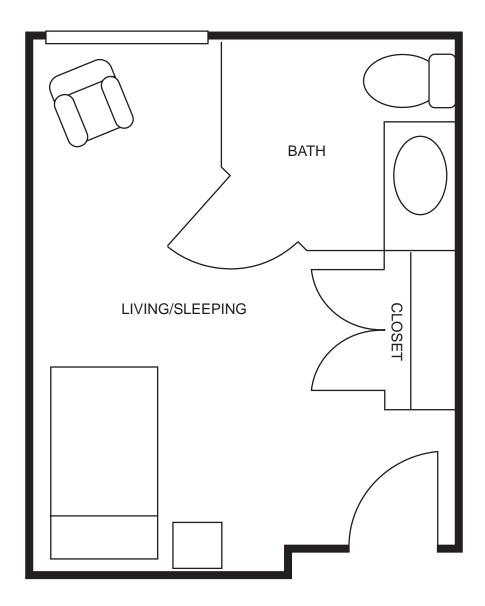

es on what residents can do, rather than what they cannot. Each of our residents arrives with skills, hobbies, and experiences which SPARK<sup>™</sup> uniquely assesses and builds into a tailored social role. Focusing on a resident's strengths allows them to find success and fulfillment.

SPARK<sup>™</sup> empowers seniors to create a community that speaks to them. Residents can do what they know and love, discover a new passion and hobby, and find purpose in their social role. Discover your SPARK<sup>™</sup> at The Reserve at Pearland!







### **DELUXE STUDIO**

353 square feet





### **GRAND STUDIO**

407 square feet





**STUDIO** 303 square feet





**DELUXE SUITE** 

507 square feet





**SUITE** 457 square feet





## **Memory Care Floor Plans**

**STUDIO** 268 square feet





## **Memory Care Floor Plans**

### **SEMI PRIVATE ROOM**

320 square feet





The Reserve at Pearland
An Assisted Living and Memory Care Community
2940 Cullen Parkway
Pearland, TX 77584
281-997-2500
reserveatpearland.com
Facility ID #103887