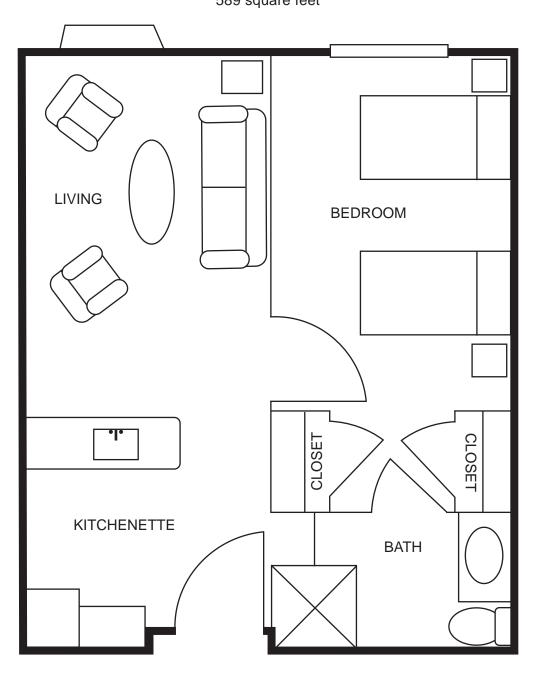

### **GRAND STUDIO**

407 square feet

**STUDIO** 303 square feet

**DELUXE SUITE** 

507 square feet

**SUITE** 457 square feet