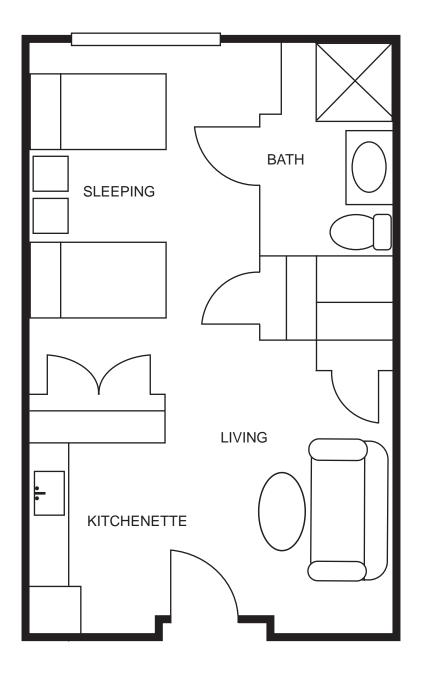

### **SEMI PRIVATE ROOM**

320 square feet

The Reserve at Pearland
An Assisted Living and Memory Care Community
2940 Cullen Parkway
Pearland, TX 77584
281-997-2500
reserveatpearland.com
Facility ID #103887