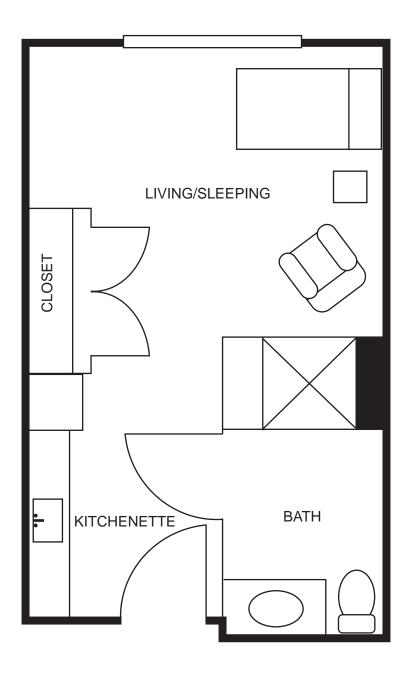

rtainment. Simple ideas build into larger and more engaging projects over time.



#### Focus on the Strengths

SPARK<sup>™</sup> focuses on what residents can do, rather than what they cannot. Each of our residents arrives with skills, hobbies, and experiences which SPARK<sup>™</sup> uniquely assesses and builds into a tailored social role. Focusing on a resident's strengths allows them to find success and fulfillment.

SPARK<sup>™</sup> empowers seniors to create a community that speaks to them. Residents can do what they know and love, discover a new passion and hobby, and find purpose in their social role. Discover your SPARK<sup>™</sup> at The Reserve at Pearland!







### **DELUXE STUDIO**

353 square feet





### **GRAND STUDIO**

407 square feet





**STUDIO** 303 square feet





**DELUXE SUITE** 

507 square feet





**SUITE** 457 square feet





## **Memory Care Floor Plans**

**STUDIO** 268 square feet





## **Memory Care Floor Plans**

### **SEMI PRIVATE ROOM**

320 square feet





The Reserve at Pearland
An Assisted Living and Memory Care Community
2940 Cullen Parkway
Pearland, TX 77584
281-997-2500
reserveatpearland.com
Facility ID #103887