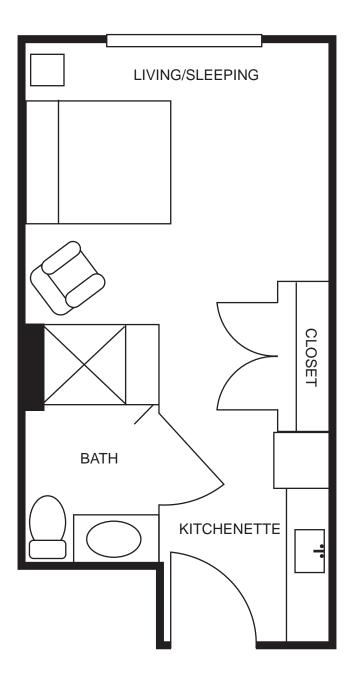

ess from simple to complex and do not rely merely on short episodes of entertainment. Simple ideas build into larger and more engaging projects over time.



#### Focus on the Strengths

SPARK<sup>™</sup> focuses on what residents can do, rather than what they cannot. Each of our residents arrives with skills, hobbies, and experiences which SPARK<sup>™</sup> uniquely assesses and builds into a tailored social role. Focusing on a resident's strengths allows them to find success and fulfillment.

SPARK<sup>™</sup> empowers seniors to create a community that speaks to them. Residents can do what they know and love, discover a new passion and hobby, and find purpose in their social role. Discover your SPARK<sup>™</sup> at The Reserve at Pearland!







### **DELUXE STUDIO**

353 square feet





### **GRAND STUDIO**

407 square feet





**STUDIO** 303 square feet





**DELUXE SUITE** 

507 square feet





**SUITE** 457 square feet





## **Memory Care Floor Plans**

**STUDIO** 268 square feet





## **Memory Care Floor Plans**

### **SEMI PRIVATE ROOM**

320 square feet





The Reserve at Pearland
An Assisted Living and Memory Care Community
2940 Cullen Parkway
Pearland, TX 77584
281-997-2500
reserveatpearland.com
Facility ID #103887