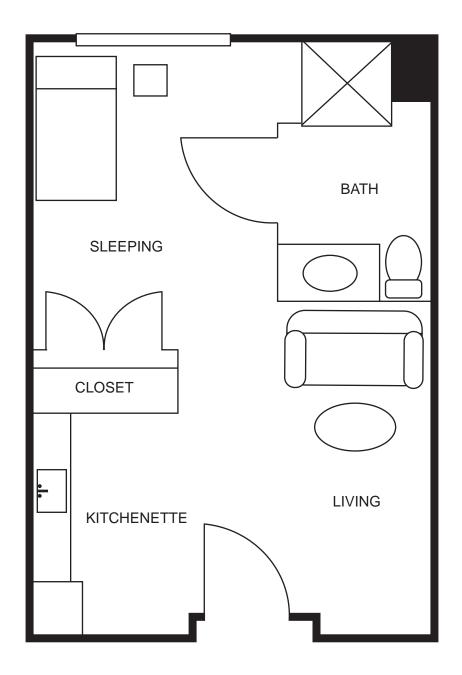

er time.



#### Focus on the Strengths

SPARK<sup>™</sup> focuses on what residents can do, rather than what they cannot. Each of our residents arrives with skills, hobbies, and experiences which SPARK<sup>™</sup> uniquely assesses and builds into a tailored social role. Focusing on a resident's strengths allows them to find success and fulfillment.

SPARK<sup>™</sup> empowers seniors to create a community that speaks to them. Residents can do what they know and love, discover a new passion and hobby, and find purpose in their social role. Discover your SPARK<sup>™</sup> at The Reserve at Pearland!







### **DELUXE STUDIO**

353 square feet





### **GRAND STUDIO**

407 square feet





**STUDIO** 303 square feet





**DELUXE SUITE** 

507 square feet





**SUITE** 457 square feet





## **Memory Care Floor Plans**

**STUDIO** 268 square feet





## **Memory Care Floor Plans**

### **SEMI PRIVATE ROOM**

320 square feet





The Reserve at Pearland
An Assisted Living and Memory Care Community
2940 Cullen Parkway
Pearland, TX 77584
281-997-2500
reserveatpearland.com
Facility ID #103887