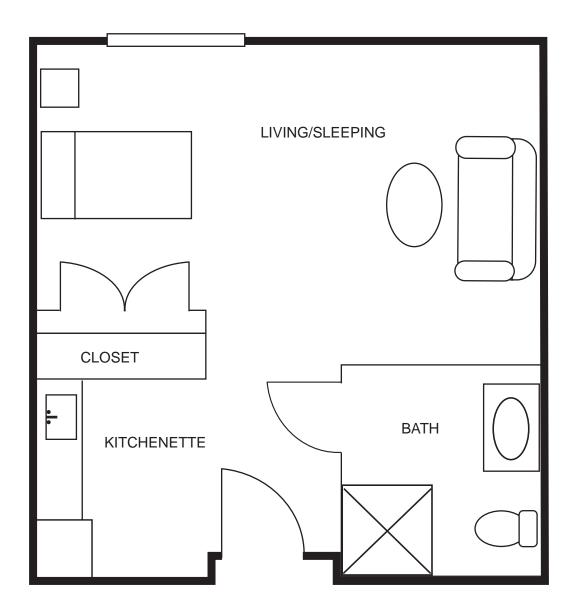

### **GRAND STUDIO**

407 square feet

**STUDIO** 303 square feet

**DELUXE SUITE** 

507 square feet

**SUITE** 457 square feet