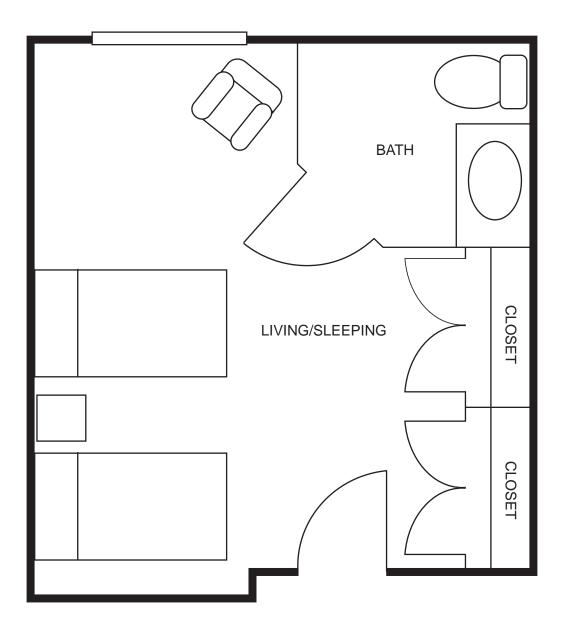

### **SEMI PRIVATE ROOM**

320 square feet

The Reserve at Pearland
An Assisted Living and Memory Care Community
2940 Cullen Parkway
Pearland, TX 77584
281-997-2500
reserveatpearland.com
Facility ID #103887