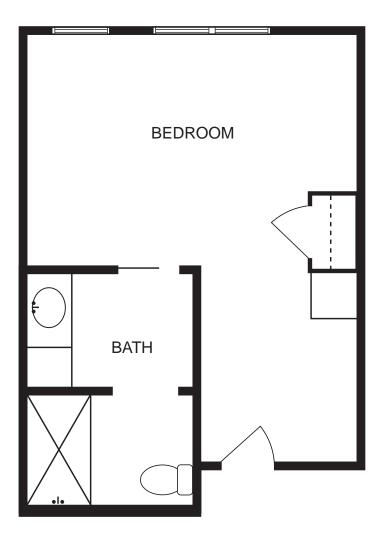

### **Memory Care Floor Plans**

**CLASSIC SUITE** 

355 square feet

Cedar Bluff Assisted Living and Memory Care 354 Matlock Road
Mansfield, TX 76063
817-473-2200
cedarbluffseniorliving.com
Facility ID #106384