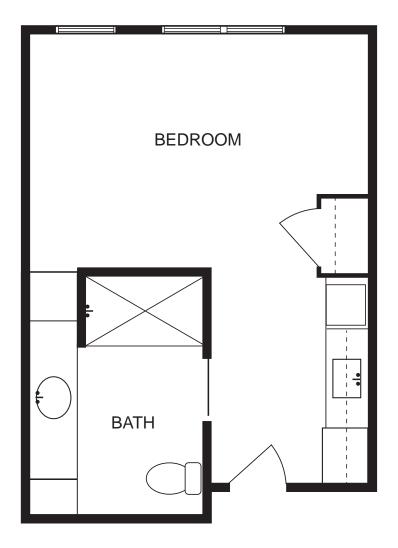

p>™</sup> focuses on what residents can do, rather than what they cannot. Each of our residents arrives with skills, hobbies, and experiences which SPARK<sup>™</sup> uniquely assesses and builds into a tailored social role. Focusing on a resident's strengths allows them to find success and fulfillment.

SPARK<sup>™</sup> empowers seniors to create a community that speaks to them. Residents can do what they know and love, discover a new passion and hobby, and find purpose in their social role. Discover your SPARK<sup>™</sup> at Cedar Bluff Assisted Living and Memory Care!

# **Assisted Living Floor Plans**

**DELUXE SUITE** 

710 square feet





# **Assisted Living Floor Plans**

#### **REGENCY SUITE**

560 square feet





# **Assisted Living Floor Plans**

CLASSIC SUITE 375 square feet





### **Memory Care Floor Plans**

**DELUXE SUITE** 

375 square feet





### **Memory Care Floor Plans**

**CLASSIC SUITE** 

355 square feet





Cedar Bluff Assisted Living and Memory Care 354 Matlock Road
Mansfield, TX 76063
817-473-2200
cedarbluffseniorliving.com
Facility ID #106384