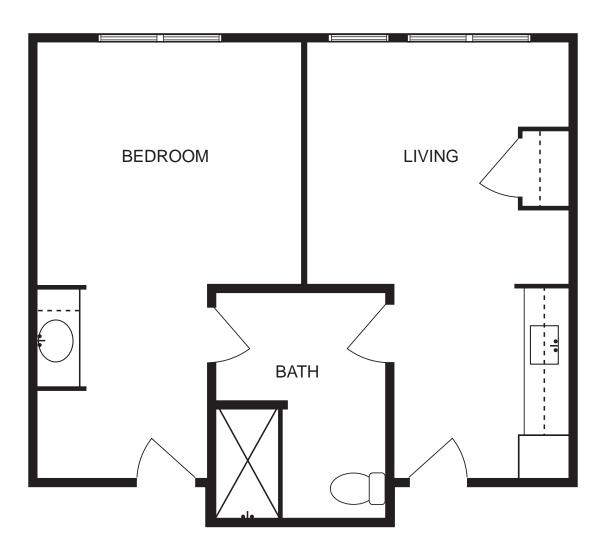

rely on short episodes of entertainment. Simple ideas build into larger and more engaging projects over time.



#### Focus on the Strengths

SPARK<sup>™</sup> focuses on what residents can do, rather than what they cannot. Each of our residents arrives with skills, hobbies, and experiences which SPARK<sup>™</sup> uniquely assesses and builds into a tailored social role. Focusing on a resident's strengths allows them to find success and fulfillment.

SPARK<sup>™</sup> empowers seniors to create a community that speaks to them. Residents can do what they know and love, discover a new passion and hobby, and find purpose in their social role. Discover your SPARK<sup>™</sup> at Cedar Bluff Assisted Living and Memory Care!

# **Assisted Living Floor Plans**

**DELUXE SUITE** 

710 square feet





# **Assisted Living Floor Plans**

#### **REGENCY SUITE**

560 square feet





# **Assisted Living Floor Plans**

CLASSIC SUITE 375 square feet





### **Memory Care Floor Plans**

**DELUXE SUITE** 

375 square feet





### **Memory Care Floor Plans**

**CLASSIC SUITE** 

355 square feet





Cedar Bluff Assisted Living and Memory Care 354 Matlock Road
Mansfield, TX 76063
817-473-2200
cedarbluffseniorliving.com
Facility ID #106384