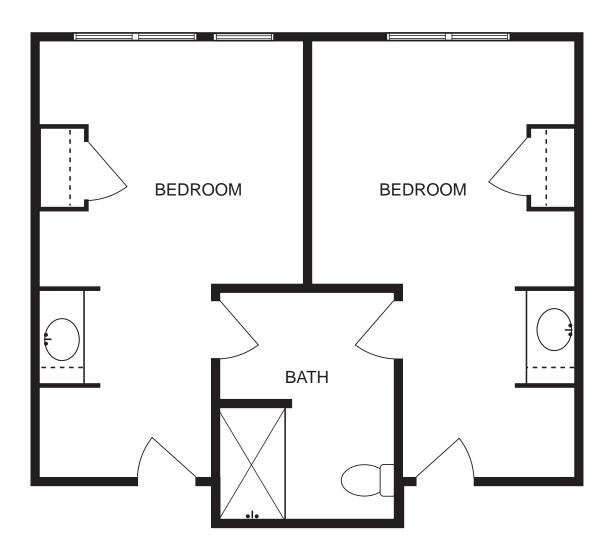

SPARK<sup>™</sup> uniquely assesses and builds into a tailored social role. Focusing on a resident's strengths allows them to find success and fulfillment.

SPARK<sup>™</sup> empowers seniors to create a community that speaks to them. Residents can do what they know and love, discover a new passion and hobby, and find purpose in their social role. Discover your SPARK<sup>™</sup> at Cedar Bluff Assisted Living and Memory Care!

# **Assisted Living Floor Plans**

**DELUXE SUITE** 

710 square feet





# **Assisted Living Floor Plans**

#### **REGENCY SUITE**

560 square feet





# **Assisted Living Floor Plans**

CLASSIC SUITE 375 square feet





### **Memory Care Floor Plans**

**DELUXE SUITE** 

375 square feet





### **Memory Care Floor Plans**

**CLASSIC SUITE** 

355 square feet





Cedar Bluff Assisted Living and Memory Care 354 Matlock Road
Mansfield, TX 76063
817-473-2200
cedarbluffseniorliving.com
Facility ID #106384