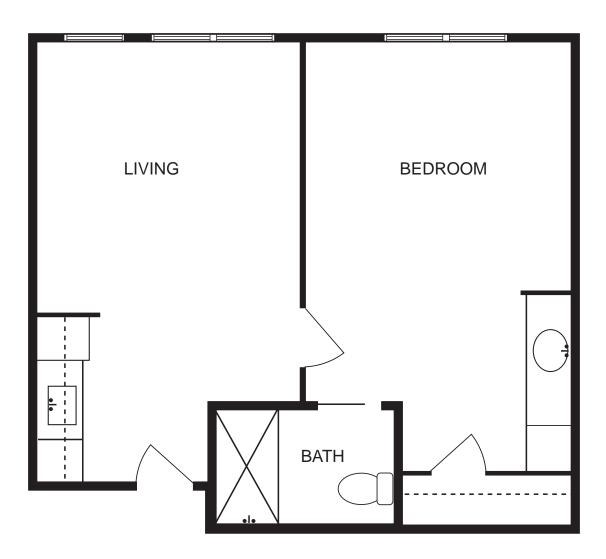

engaging projects over time.



#### Focus on the Strengths

SPARK<sup>™</sup> focuses on what residents can do, rather than what they cannot. Each of our residents arrives with skills, hobbies, and experiences which SPARK<sup>™</sup> uniquely assesses and builds into a tailored social role. Focusing on a resident's strengths allows them to find success and fulfillment.

SPARK<sup>™</sup> empowers seniors to create a community that speaks to them. Residents can do what they know and love, discover a new passion and hobby, and find purpose in their social role. Discover your SPARK<sup>™</sup> at Cedar Bluff Assisted Living and Memory Care!

# **Assisted Living Floor Plans**

**DELUXE SUITE** 

710 square feet





# **Assisted Living Floor Plans**

#### **REGENCY SUITE**

560 square feet





# **Assisted Living Floor Plans**

CLASSIC SUITE 375 square feet





### **Memory Care Floor Plans**

**DELUXE SUITE** 

375 square feet





### **Memory Care Floor Plans**

**CLASSIC SUITE** 

355 square feet





Cedar Bluff Assisted Living and Memory Care 354 Matlock Road
Mansfield, TX 76063
817-473-2200
cedarbluffseniorliving.com
Facility ID #106384