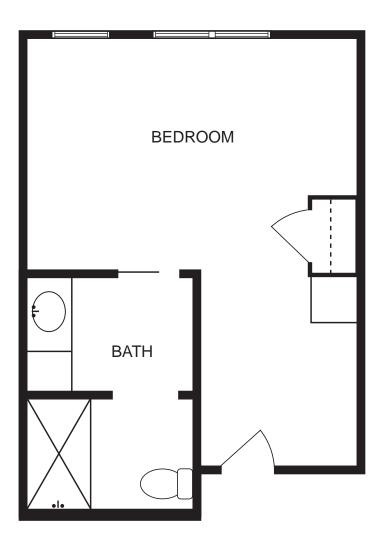

# **MEMORY CARE FLOOR PLANS**

**CLASSIC SUITE** 

355 square feet

Sample Floor Plan

Cedar Bluff Assisted Living and Memory Care 354 Matlock Road
Mansfield, TX 76063
817-473-2200
cedarbluffseniorliving.com
Facility ID #106384