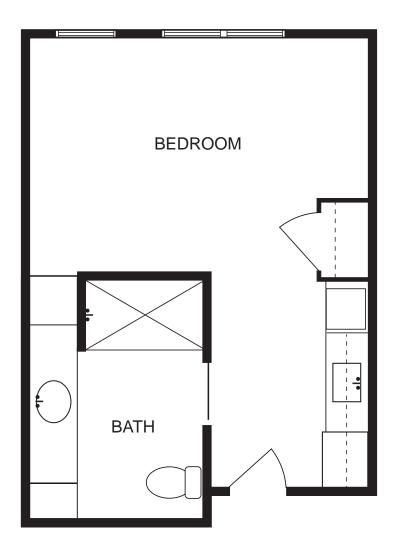

# **ASSISTED LIVING FLOOR PLANS**

CLASSIC SUITE 375 square feet

Sample Floor Plan

### **DELUXE SUITE**

375 square feet

Sample Floor Plan