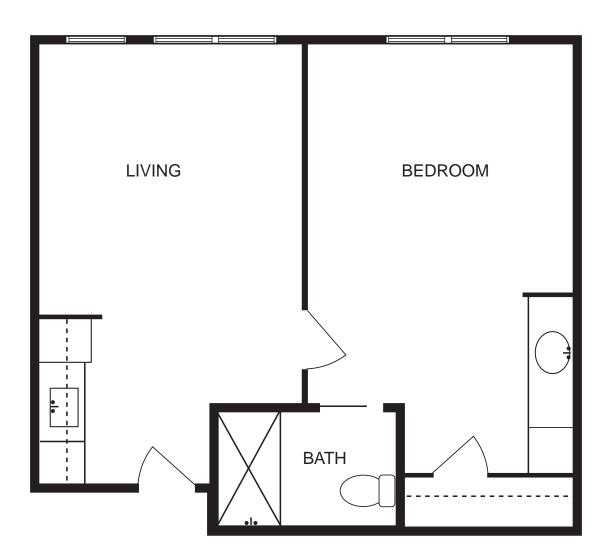

d more engaging projects over time.



#### Focus on the Strengths

SPARK<sup>™</sup> focuses on what residents can do, rather than what they cannot. Each of our residents arrives with skills, hobbies, and experiences which SPARK<sup>™</sup> uniquely assesses and builds into a tailored social role. Focusing on a resident's strengths allows them to find success and fulfillment.

SPARK™ empowers seniors to create a community that speaks to them. Residents can do what they know and love, discover a new passion and hobby, and find purpose in their social role. Discover your SPARK™ at Cedar Bluff Assisted Living and Memory Care!

# **ASSISTED LIVING FLOOR PLANS**

**DELUXE SUITE** 

710 square feet



Sample Floor Plan

# **ASSISTED LIVING FLOOR PLANS**

### **REGENCY SUITE**

560 square feet



Sample Floor Plan

# **ASSISTED LIVING FLOOR PLANS**

CLASSIC SUITE 375 square feet



Sample Floor Plan

### **DELUXE SUITE**

375 square feet



Sample Floor Plan

# **MEMORY CARE FLOOR PLANS**

**CLASSIC SUITE** 

355 square feet



Sample Floor Plan

Cedar Bluff Assisted Living and Memory Care 354 Matlock Road
Mansfield, TX 76063
817-473-2200
cedarbluffseniorliving.com
Facility ID #106384