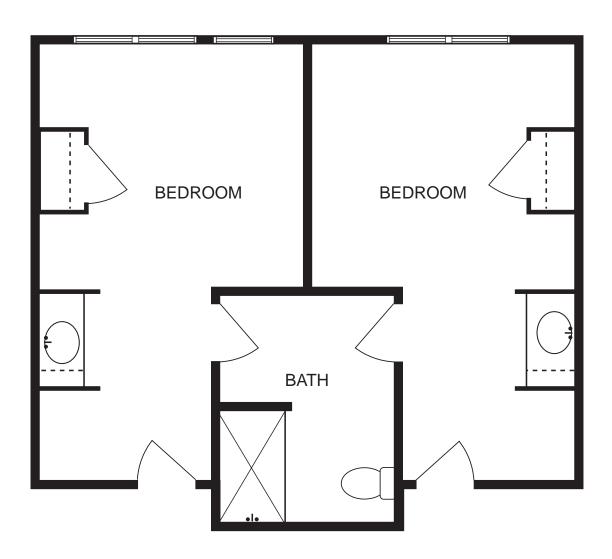

# **ASSISTED LIVING FLOOR PLANS**

**DELUXE SUITE** 

710 square feet

Sample Floor Plan