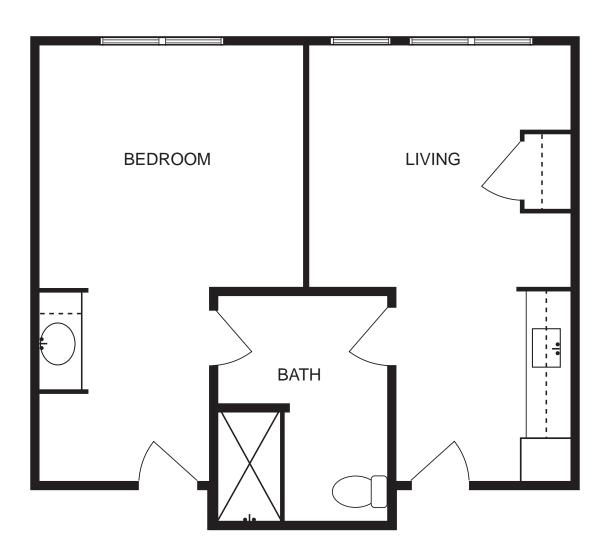

# **ASSISTED LIVING FLOOR PLANS**

**DELUXE SUITE** 

710 square feet

Sample Floor Plan