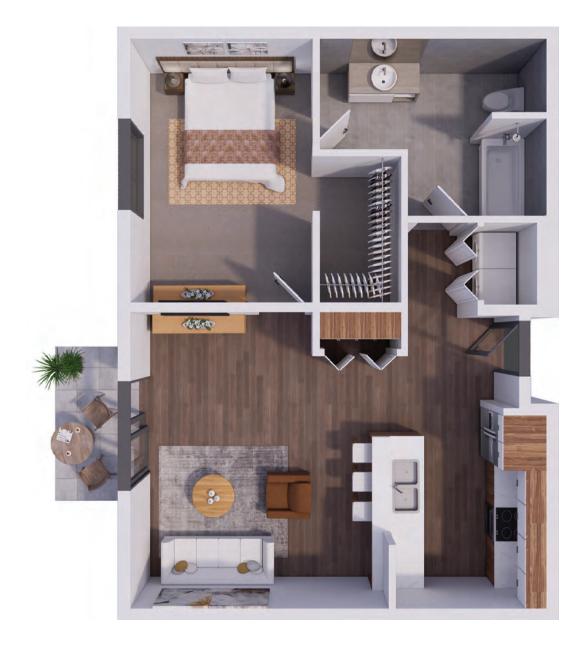

## Independent Living Floor Plans

**TWO BEDROOM** 935 square feet

## Independent Living Floor Plans