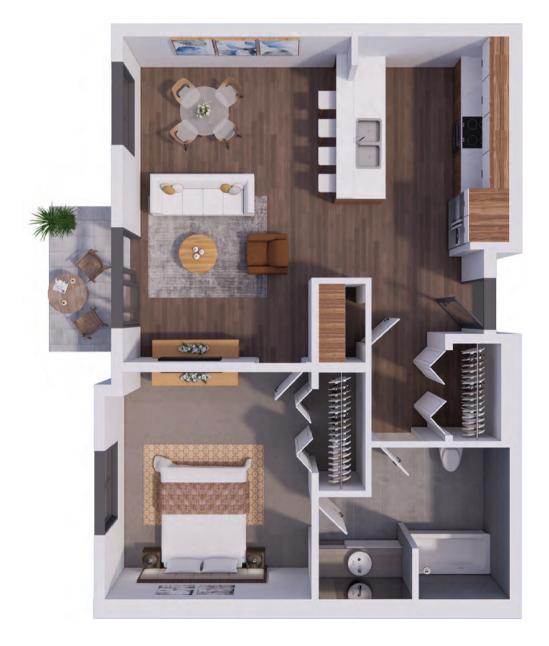

uild into larger and more engaging projects over time.



#### Focus on the Strengths

SPARK<sup>™</sup> focuses on what residents can do, rather than what they cannot. Each of our residents arrives with skills, hobbies, and experiences which SPARK<sup>™</sup> uniquely assesses and builds into a tailored social role. Focusing on a resident's strengths allows them to find success and fulfillment.

SPARK<sup>™</sup> empowers seniors to create a community that speaks to them. Residents can do what they know and love, discover a new passion and hobby, and find purpose in their social role. Discover your SPARK<sup>™</sup> at La Sonora at Dove Mountain!

## Independent Living Floor Plans

**TWO BEDROOM** 935 square feet





## Independent Living Floor Plans

# **ONE BEDROOM**

766 square feet





### Independent Living Floor Plans

### ONE BEDROOM

708 square feet





## **Assisted Living Floor Plans**

#### **ONE BEDROOM** 526 square feet





## **Assisted Living Floor Plans**

# **ONE BEDROOM**

498 square feet





## **Assisted Living Floor Plans**

### STUDIO

499 square feet





### Memory Care Floor Plans

#### **STUDIO** 347 square feet





### **Memory Care Floor Plans**

#### **COMPANION SUITE** 502 square feet





La Sonora at Dove Mountain 5250 W Dove Centre Road Marana, AZ 8565 520-262-0301 Iasonoraatdovemountain.com