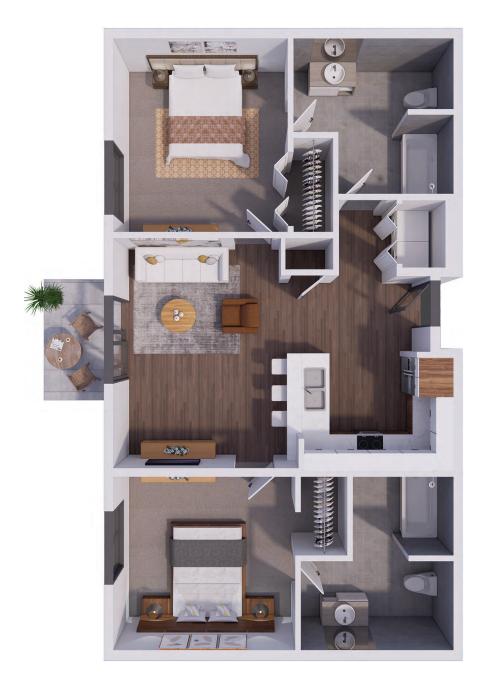

x and do not rely merely on short episodes of entertainment. Simple ideas build into larger and more engaging projects over time.



#### Focus on the Strengths

SPARK<sup>™</sup> focuses on what residents can do, rather than what they cannot. Each of our residents arrives with skills, hobbies, and experiences which SPARK<sup>™</sup> uniquely assesses and builds into a tailored social role. Focusing on a resident's strengths allows them to find success and fulfillment.

SPARK<sup>™</sup> empowers seniors to create a community that speaks to them. Residents can do what they know and love, discover a new passion and hobby, and find purpose in their social role. Discover your SPARK<sup>™</sup> at La Sonora at Dove Mountain!

## Independent Living Floor Plans

**TWO BEDROOM** 935 square feet





## Independent Living Floor Plans

# **ONE BEDROOM**

766 square feet





### Independent Living Floor Plans

### ONE BEDROOM

708 square feet





## **Assisted Living Floor Plans**

#### **ONE BEDROOM** 526 square feet





## **Assisted Living Floor Plans**

# **ONE BEDROOM**

498 square feet





## **Assisted Living Floor Plans**

### STUDIO

499 square feet





### Memory Care Floor Plans

#### **STUDIO** 347 square feet





### **Memory Care Floor Plans**

#### **COMPANION SUITE** 502 square feet





La Sonora at Dove Mountain 5250 W Dove Centre Road Marana, AZ 8565 520-262-0301 Iasonoraatdovemountain.com