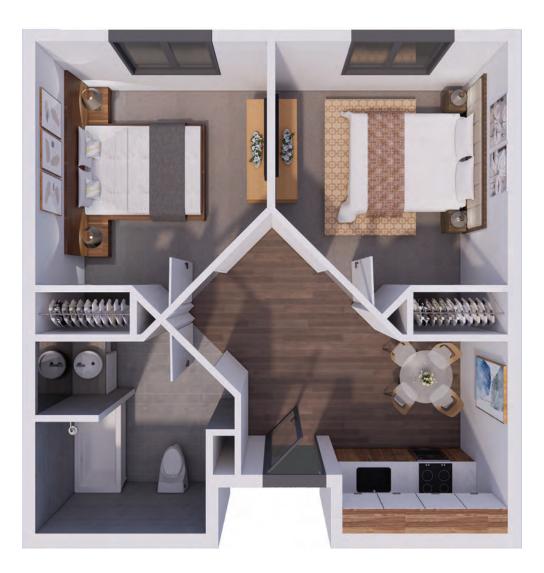

## Independent Living Floor Plans

**TWO BEDROOM** 935 square feet

## Independent Living Floor Plans