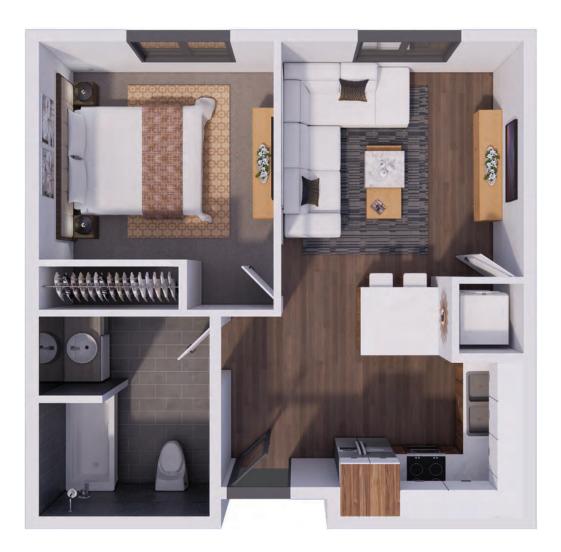

hat they cannot. Each of our residents arrives with skills, hobbies, and experiences which SPARK<sup>™</sup> uniquely assesses and builds into a tailored social role. Focusing on a resident's strengths allows them to find success and fulfillment.

SPARK<sup>™</sup> empowers seniors to create a community that speaks to them. Residents can do what they know and love, discover a new passion and hobby, and find purpose in their social role. Discover your SPARK<sup>™</sup> at La Sonora at Dove Mountain!

## Independent Living Floor Plans

**TWO BEDROOM** 935 square feet





## Independent Living Floor Plans

# **ONE BEDROOM**

766 square feet





### Independent Living Floor Plans

### ONE BEDROOM

708 square feet





## **Assisted Living Floor Plans**

#### **ONE BEDROOM** 526 square feet





## **Assisted Living Floor Plans**

# **ONE BEDROOM**

498 square feet





## **Assisted Living Floor Plans**

### STUDIO

499 square feet





### Memory Care Floor Plans

#### **STUDIO** 347 square feet





### **Memory Care Floor Plans**

#### **COMPANION SUITE** 502 square feet





La Sonora at Dove Mountain 5250 W Dove Centre Road Marana, AZ 8565 520-262-0301 Iasonoraatdovemountain.com