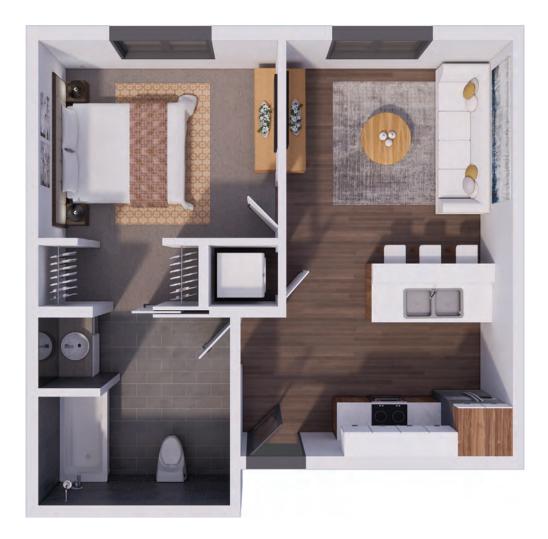

eriences which SPARK<sup>™</sup> uniquely assesses and builds into a tailored social role. Focusing on a resident's strengths allows them to find success and fulfillment.

SPARK<sup>™</sup> empowers seniors to create a community that speaks to them. Residents can do what they know and love, discover a new passion and hobby, and find purpose in their social role. Discover your SPARK<sup>™</sup> at La Sonora at Dove Mountain!

## Independent Living Floor Plans

**TWO BEDROOM** 935 square feet





## Independent Living Floor Plans

# **ONE BEDROOM**

766 square feet





### Independent Living Floor Plans

### ONE BEDROOM

708 square feet





## **Assisted Living Floor Plans**

#### **ONE BEDROOM** 526 square feet





## **Assisted Living Floor Plans**

# **ONE BEDROOM**

498 square feet





## **Assisted Living Floor Plans**

### STUDIO

499 square feet





### Memory Care Floor Plans

#### **STUDIO** 347 square feet





### **Memory Care Floor Plans**

#### **COMPANION SUITE** 502 square feet





La Sonora at Dove Mountain 5250 W Dove Centre Road Marana, AZ 8565 520-262-0301 Iasonoraatdovemountain.com