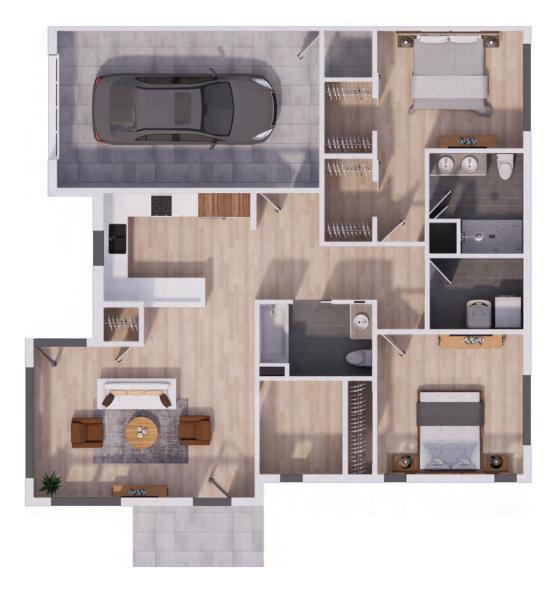

**COTTAGE A** 1284 Square Feet

**COTTAGE B** 1160 Square Feet

**ROW HOUSE A** 1220 Square Feet

**ROW HOUSE B** 1075 Square Feet