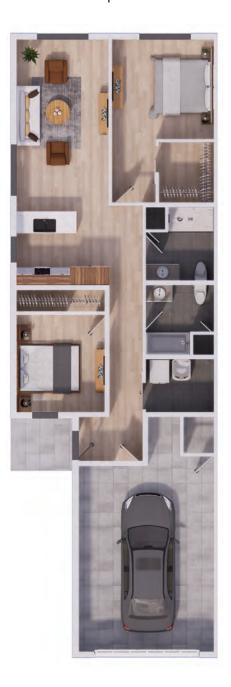

**COTTAGE A** 1284 Square Feet

**COTTAGE B** 1160 Square Feet

**ROW HOUSE A** 1220 Square Feet

**ROW HOUSE B** 1075 Square Feet