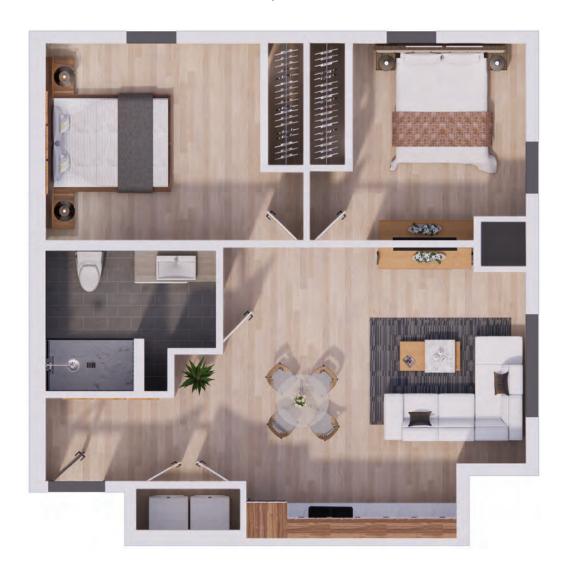

#### **ONE BEDROOM A**

#### **ONE BEDROOM B**

#### ONE BEDROOM C

**STUDIO A** 385 Square Feet

**STUDIO B** 408 Square Feet