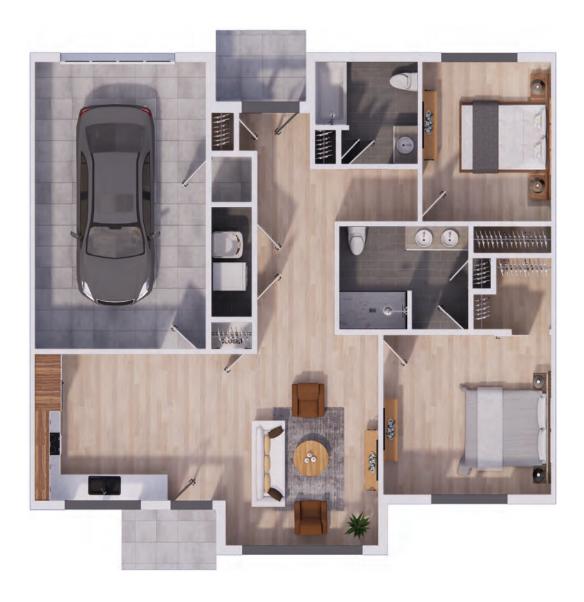

**COTTAGE A** 1284 Square Feet

**COTTAGE B** 1160 Square Feet

**ROW HOUSE A** 1220 Square Feet

**ROW HOUSE B** 1075 Square Feet