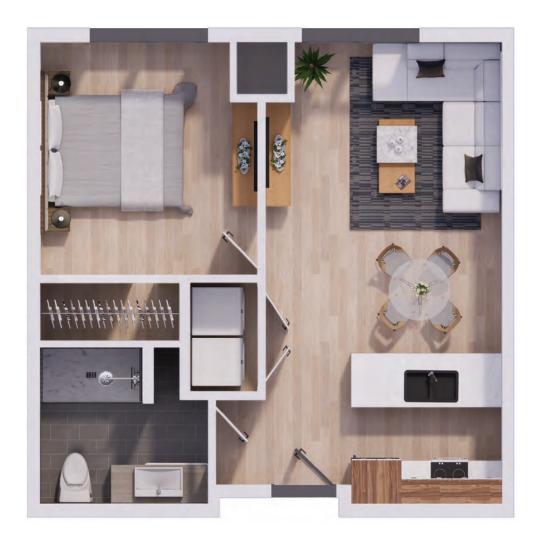

#### **ONE BEDROOM A**

#### **ONE BEDROOM B**

#### ONE BEDROOM C

**STUDIO A** 385 Square Feet

**STUDIO B** 408 Square Feet