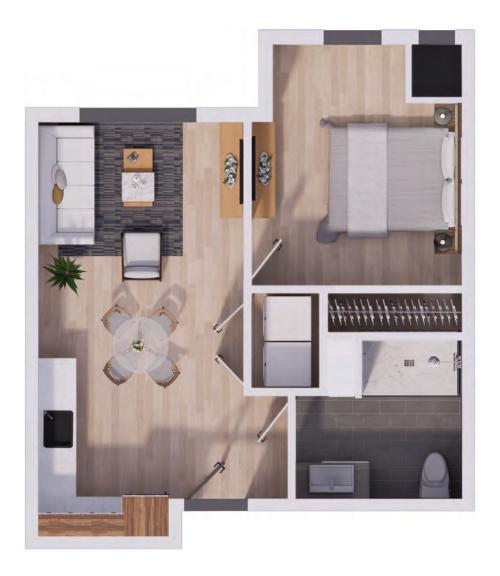

#### **ONE BEDROOM A**

#### **ONE BEDROOM B**

#### ONE BEDROOM C

**STUDIO A** 385 Square Feet

**STUDIO B** 408 Square Feet