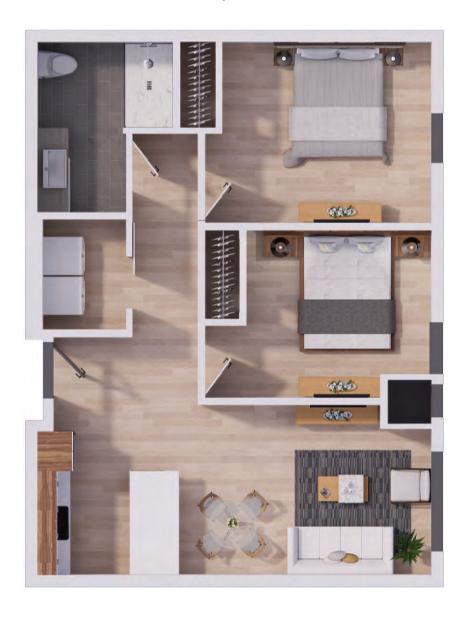

**COTTAGE A** 1284 Square Feet

**COTTAGE B** 1160 Square Feet

**ROW HOUSE A** 1220 Square Feet

**ROW HOUSE B** 1075 Square Feet

#### **TWO BEDROOM A**

#### TWO BEDROOM B

#### TWO BEDROOM C

#### TWO BEDROOM D

#### TWO BEDROOM E