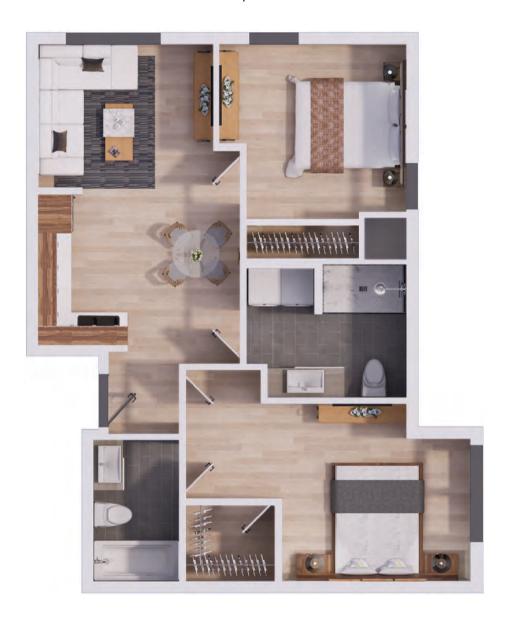

**COTTAGE A** 1284 Square Feet

**COTTAGE B** 1160 Square Feet

**ROW HOUSE A** 1220 Square Feet

**ROW HOUSE B** 1075 Square Feet

#### **TWO BEDROOM A**

#### TWO BEDROOM B

#### TWO BEDROOM C

#### TWO BEDROOM D

#### TWO BEDROOM E