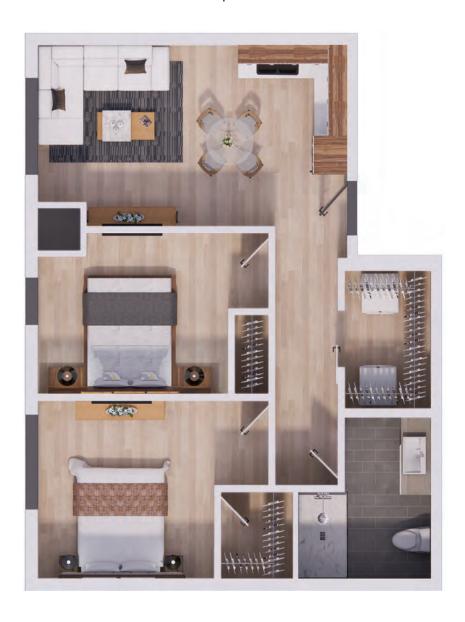

**COTTAGE A** 1284 Square Feet

**COTTAGE B** 1160 Square Feet

**ROW HOUSE A** 1220 Square Feet

**ROW HOUSE B** 1075 Square Feet

#### **TWO BEDROOM A**

#### TWO BEDROOM B

#### TWO BEDROOM C

#### TWO BEDROOM D

#### TWO BEDROOM E