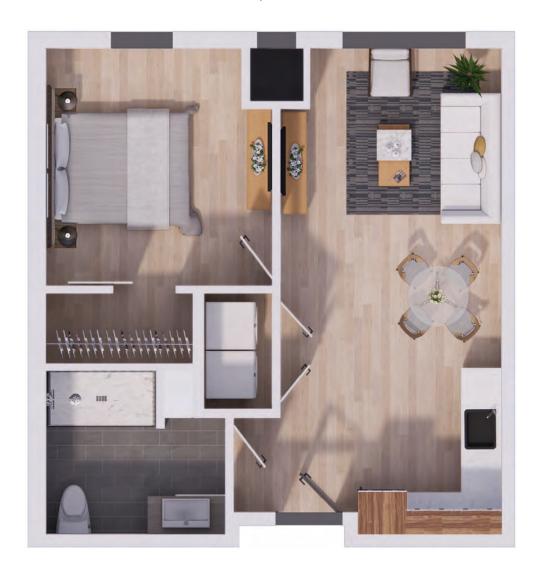

#### **ONE BEDROOM A**

#### **ONE BEDROOM B**

#### ONE BEDROOM C

**STUDIO A** 385 Square Feet

**STUDIO B** 408 Square Feet