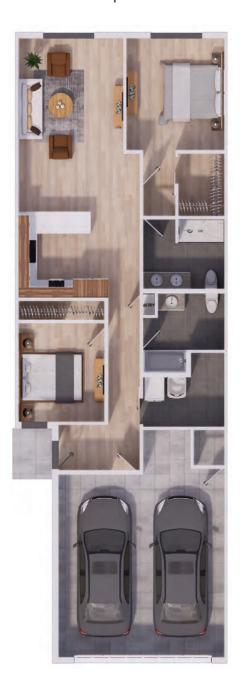

**COTTAGE A** 1284 Square Feet

**COTTAGE B** 1160 Square Feet

**ROW HOUSE A** 1220 Square Feet

**ROW HOUSE B** 1075 Square Feet