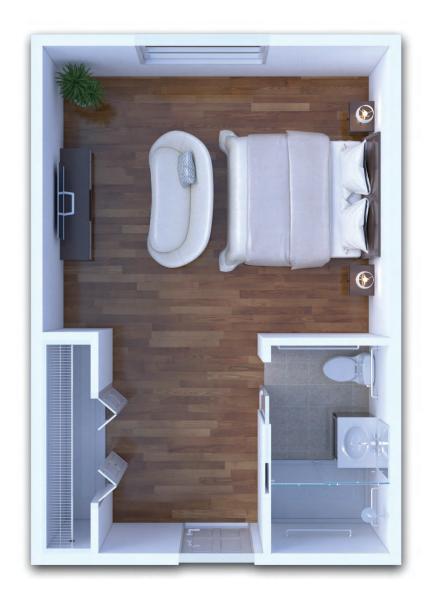

### **PRIVATE STUDIO SUITE**

248 square feet

### **PRIVATE STUDIO SUITE**

270 square feet