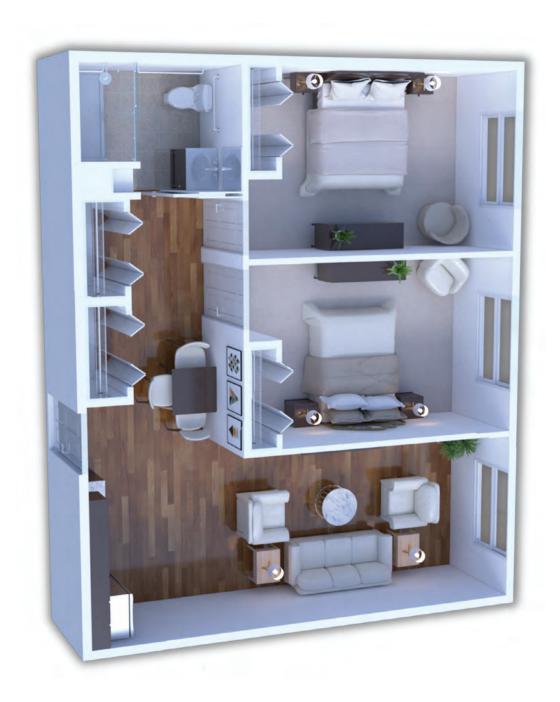

sup> focuses on what residents can do, rather than what they cannot. Each of our residents arrives with skills, hobbies, and experiences which SPARK<sup>™</sup> uniquely assesses and builds into a tailored social role. Focusing on a resident's strengths allows them to find success and fulfillment.

SPARK<sup>™</sup> empowers seniors to create a community that speaks to them. Residents can do what they know and love, discover a new passion and hobby, and find purpose in their social role. Discover your SPARK<sup>™</sup> at Laurel Glen at Sugar Land Assisted Living & Memory Care!

### **PRIVATE STUDIO SUITE**

335 square feet





### **PRIVATE STUDIO SUITE**

385 - 469 square feet





#### **ONE BEDROOM SUITE**

461 - 527 square feet





#### **TWO BEDROOM SUITE**

585 - 690 square feet





# **Memory Care Floor Plans**

### **PRIVATE STUDIO SUITE**

248 square feet





# **Memory Care Floor Plans**

### **PRIVATE STUDIO SUITE**

270 square feet





## **Memory Care Floor Plans**

### **SHARED STUDIO SUITE**

380 square feet





Laurel Glen at Sugar Land Assisted Living & Memory Care 6400 Oilfield Road Sugar Land, TX 77479 832-939-3964 laurelglenatsugarland.com Facility ID #149028