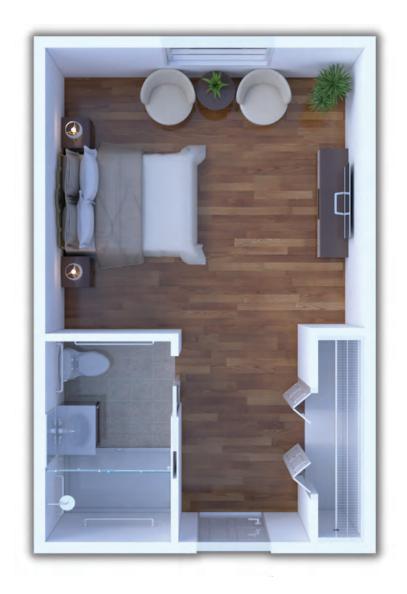

### **PRIVATE STUDIO SUITE**

248 square feet

### **PRIVATE STUDIO SUITE**

270 square feet