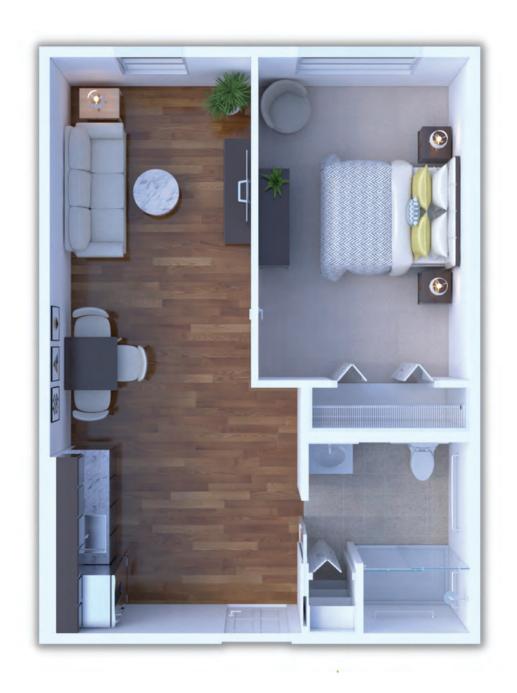

ver time.



#### Focus on the Strengths

SPARK<sup>™</sup> focuses on what residents can do, rather than what they cannot. Each of our residents arrives with skills, hobbies, and experiences which SPARK<sup>™</sup> uniquely assesses and builds into a tailored social role. Focusing on a resident's strengths allows them to find success and fulfillment.

SPARK<sup>™</sup> empowers seniors to create a community that speaks to them. Residents can do what they know and love, discover a new passion and hobby, and find purpose in their social role. Discover your SPARK<sup>™</sup> at Laurel Glen at Sugar Land Assisted Living & Memory Care!

### **PRIVATE STUDIO SUITE**

335 square feet





### **PRIVATE STUDIO SUITE**

385 - 469 square feet





#### **ONE BEDROOM SUITE**

461 - 527 square feet





#### **TWO BEDROOM SUITE**

585 - 690 square feet





# **Memory Care Floor Plans**

### **PRIVATE STUDIO SUITE**

248 square feet





# **Memory Care Floor Plans**

### **PRIVATE STUDIO SUITE**

270 square feet





## **Memory Care Floor Plans**

### **SHARED STUDIO SUITE**

380 square feet





Laurel Glen at Sugar Land Assisted Living & Memory Care 6400 Oilfield Road Sugar Land, TX 77479 832-939-3964 laurelglenatsugarland.com Facility ID #149028